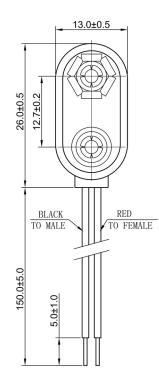

## **Specification**

| Cell Size:  | 1 X 9V Cell (PP3)                                                                   |  |
|-------------|-------------------------------------------------------------------------------------|--|
| Wire:       | AWG 26, UL1007<br>150mm ± 5mm<br>Stripped and Tinned: 5mm ±1mm                      |  |
| Body:       | ABS UL94V0, Black                                                                   |  |
| Terminals:  | Nickel plated brass                                                                 |  |
| Compliance: | Jurity Jurity   British Jurity   British Jurity   British British   British British |  |