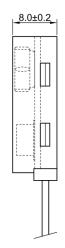

## **Specification**

| Cell Size:  | 1 X 9V Cell (PP3)                                                                   |  |
|-------------|-------------------------------------------------------------------------------------|--|
| Wire:       | AWG 26, UL1007<br>150mm ± 5mm<br>Stripped and Tinned: 5mm ±1mm                      |  |
| Body:       | ABS UL94V0, Black                                                                   |  |
| Terminals:  | Nickel plated brass                                                                 |  |
| Compliance: | Jurity Jurity   British Jurity   British Jurity   British British   British British |  |