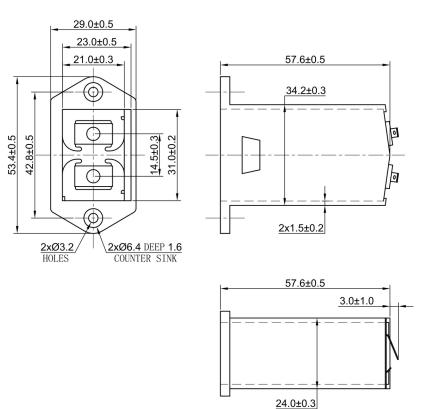

## **Product Data Sheet SBH-9V-1**

## **Specification**

| Cell Size:  | 1 X 9V Cell                                                                  |
|-------------|------------------------------------------------------------------------------|
| Wire:       | AWG 26, UL1007<br>150mm ± 5mm<br>Stripped and Tinned: 5mm ±1mm               |
| Body:       | PA6 +25%GF, Black                                                            |
| Terminals   | Nickel plated phosphor bronze                                                |
| Springs:    | Ø0.7mm stainless steel                                                       |
| Compliance: | Country Environment SC 1-4001  SN 194-104-104-104-104-104-104-104-104-104-10 |