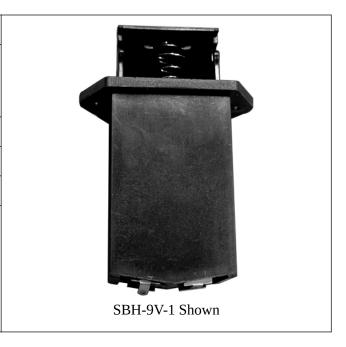

## **Product Data Sheet SBH-9V-1**

## **Specification**

| Cell Size:  | 1 X 9V Cell                                                                  |
|-------------|------------------------------------------------------------------------------|
| Wire:       | AWG 26, UL1007<br>150mm ± 5mm<br>Stripped and Tinned: 5mm ±1mm               |
| Body:       | PA6 +25%GF, Black                                                            |
| Terminals   | Nickel plated phosphor bronze                                                |
| Springs:    | Ø0.7mm stainless steel                                                       |
| Compliance: | Country Environment SC 1-4001  SN 194-104-104-104-104-104-104-104-104-104-10 |