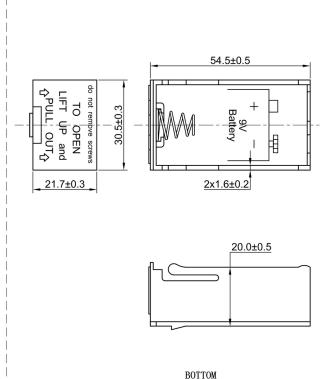

## **Product Data Sheet SBH-9V-1**

## **Specification**

| Cell Size:  | 1 X 9V Cell                                                                  |
|-------------|------------------------------------------------------------------------------|
| Wire:       | AWG 26, UL1007<br>150mm ± 5mm<br>Stripped and Tinned: 5mm ±1mm               |
| Body:       | PA6 +25%GF, Black                                                            |
| Terminals   | Nickel plated phosphor bronze                                                |
| Springs:    | Ø0.7mm stainless steel                                                       |
| Compliance: | Country Environment SC 1-4001  SN 194-104-104-104-104-104-104-104-104-104-10 |

COVER