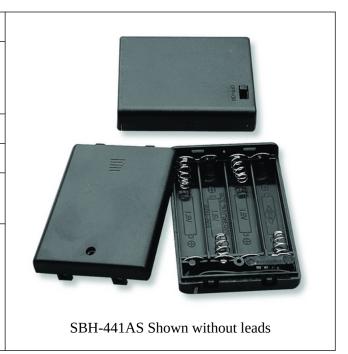

## Product Data Sheet SBH-441A

## **Specification**

| Cell Size:  | 4 X AAA Cell, UM-4                                             |
|-------------|----------------------------------------------------------------|
| Wire:       | AWG 26, UL1007<br>150mm ± 5mm<br>Stripped and Tinned: 5mm ±1mm |
| Body:       | ABS 94HB, Black                                                |
| Terminals   | Nickel plated steel                                            |
| Springs:    | Ø0.5mm Nickel plated 65C spring steel                          |
| Compliance: | Guelly Environment 80 14001  MATELIANA  Ser (A.OMA).           |