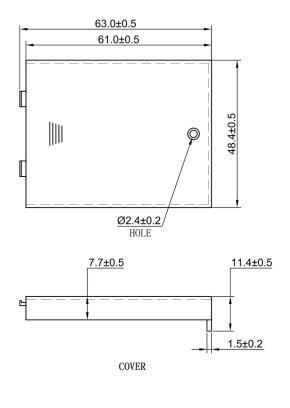

## **Specification**

| Cell Size:  | 4 X AAA Cell, UM-4                                             |
|-------------|----------------------------------------------------------------|
| Wire:       | AWG 26, UL1007<br>150mm ± 5mm<br>Stripped and Tinned: 5mm ±1mm |
| Body:       | ABS 94HB, Black                                                |
| Terminals   | Nickel plated steel                                            |
| Springs:    | Ø0.5mm Nickel plated 65C spring steel                          |
| Compliance: | Guelly Environment 80 14001  MATELIANA  Ser (A.OMA).           |