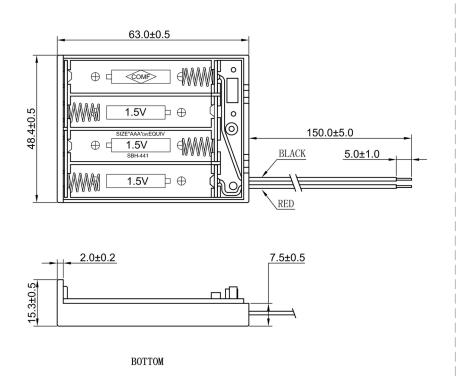

## **Specification**

| Cell Size:  | 4 X AAA Cell, UM-4                                             |
|-------------|----------------------------------------------------------------|
| Wire:       | AWG 26, UL1007<br>150mm ± 5mm<br>Stripped and Tinned: 5mm ±1mm |
| Body:       | ABS 94HB, Black                                                |
| Terminals   | Nickel plated steel                                            |
| Springs:    | Ø0.5mm Nickel plated 65C spring steel                          |
| Compliance: | Guelly Environment 80 14001  MATELIANA  Ser (A.OMA).           |