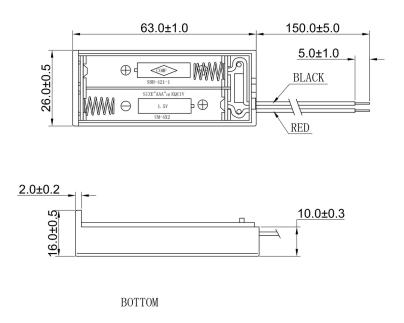

## Product Data Sheet SBH-421-1A

## **Specification**

| Cell Size:  | 2 X AAA Cell, UM-4                                                                                                                                                                                                                                                                                                                                                                                                                                                                                                                                                                                                                                                                                                                                                                                                                                                                                                                                                                                                                                                                                                                                                                                                                                                                                                                                                                                                                                                                                                                                                                                                                                                                                                                                                                                                                                                                                                                                                                                                                                                                                                                                                                                                                                                                                                                                                                                                                                                                                                                                                                                                                                                                                                                                                                                                                                                                                                          |
|-------------|-----------------------------------------------------------------------------------------------------------------------------------------------------------------------------------------------------------------------------------------------------------------------------------------------------------------------------------------------------------------------------------------------------------------------------------------------------------------------------------------------------------------------------------------------------------------------------------------------------------------------------------------------------------------------------------------------------------------------------------------------------------------------------------------------------------------------------------------------------------------------------------------------------------------------------------------------------------------------------------------------------------------------------------------------------------------------------------------------------------------------------------------------------------------------------------------------------------------------------------------------------------------------------------------------------------------------------------------------------------------------------------------------------------------------------------------------------------------------------------------------------------------------------------------------------------------------------------------------------------------------------------------------------------------------------------------------------------------------------------------------------------------------------------------------------------------------------------------------------------------------------------------------------------------------------------------------------------------------------------------------------------------------------------------------------------------------------------------------------------------------------------------------------------------------------------------------------------------------------------------------------------------------------------------------------------------------------------------------------------------------------------------------------------------------------------------------------------------------------------------------------------------------------------------------------------------------------------------------------------------------------------------------------------------------------------------------------------------------------------------------------------------------------------------------------------------------------------------------------------------------------------------------------------------------------|
| Wire:       | AWG 26, UL1007<br>150mm ± 5mm<br>Stripped and Tinned: 5mm ±1mm                                                                                                                                                                                                                                                                                                                                                                                                                                                                                                                                                                                                                                                                                                                                                                                                                                                                                                                                                                                                                                                                                                                                                                                                                                                                                                                                                                                                                                                                                                                                                                                                                                                                                                                                                                                                                                                                                                                                                                                                                                                                                                                                                                                                                                                                                                                                                                                                                                                                                                                                                                                                                                                                                                                                                                                                                                                              |
| Body:       | ABS 94HB, Black                                                                                                                                                                                                                                                                                                                                                                                                                                                                                                                                                                                                                                                                                                                                                                                                                                                                                                                                                                                                                                                                                                                                                                                                                                                                                                                                                                                                                                                                                                                                                                                                                                                                                                                                                                                                                                                                                                                                                                                                                                                                                                                                                                                                                                                                                                                                                                                                                                                                                                                                                                                                                                                                                                                                                                                                                                                                                                             |
| Terminals   | Nickel plated steel                                                                                                                                                                                                                                                                                                                                                                                                                                                                                                                                                                                                                                                                                                                                                                                                                                                                                                                                                                                                                                                                                                                                                                                                                                                                                                                                                                                                                                                                                                                                                                                                                                                                                                                                                                                                                                                                                                                                                                                                                                                                                                                                                                                                                                                                                                                                                                                                                                                                                                                                                                                                                                                                                                                                                                                                                                                                                                         |
| Springs:    | Ø0.65mm Nickel plated 65C spring steel                                                                                                                                                                                                                                                                                                                                                                                                                                                                                                                                                                                                                                                                                                                                                                                                                                                                                                                                                                                                                                                                                                                                                                                                                                                                                                                                                                                                                                                                                                                                                                                                                                                                                                                                                                                                                                                                                                                                                                                                                                                                                                                                                                                                                                                                                                                                                                                                                                                                                                                                                                                                                                                                                                                                                                                                                                                                                      |
| Compliance: | During<br>BO MOTI<br>BO MOTI |