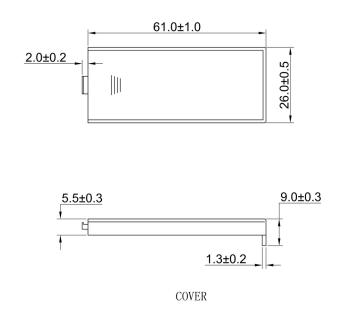

## Product Data Sheet SBH-421-1A

## **Specification**

| Cell Size:  | 2 X AAA Cell, UM-4                                                                                                                                                                                                                                                                                                                                                                                                                                                                                                                                                                                                                                                                                                                                                                                                                                                                                                                                                                                                                                                                                                                                                                                                                                                                                                                                                                                                                                                                                                                                                                                                                                                                                                                                                                                                                                                                                                                                                                                                                                                                                                                                                                                                                                                                                                                                                                                                                                                                                                                                                                                                                                                                                                                                                                                                                                                                                                          |
|-------------|-----------------------------------------------------------------------------------------------------------------------------------------------------------------------------------------------------------------------------------------------------------------------------------------------------------------------------------------------------------------------------------------------------------------------------------------------------------------------------------------------------------------------------------------------------------------------------------------------------------------------------------------------------------------------------------------------------------------------------------------------------------------------------------------------------------------------------------------------------------------------------------------------------------------------------------------------------------------------------------------------------------------------------------------------------------------------------------------------------------------------------------------------------------------------------------------------------------------------------------------------------------------------------------------------------------------------------------------------------------------------------------------------------------------------------------------------------------------------------------------------------------------------------------------------------------------------------------------------------------------------------------------------------------------------------------------------------------------------------------------------------------------------------------------------------------------------------------------------------------------------------------------------------------------------------------------------------------------------------------------------------------------------------------------------------------------------------------------------------------------------------------------------------------------------------------------------------------------------------------------------------------------------------------------------------------------------------------------------------------------------------------------------------------------------------------------------------------------------------------------------------------------------------------------------------------------------------------------------------------------------------------------------------------------------------------------------------------------------------------------------------------------------------------------------------------------------------------------------------------------------------------------------------------------------------|
| Wire:       | AWG 26, UL1007<br>150mm ± 5mm<br>Stripped and Tinned: 5mm ±1mm                                                                                                                                                                                                                                                                                                                                                                                                                                                                                                                                                                                                                                                                                                                                                                                                                                                                                                                                                                                                                                                                                                                                                                                                                                                                                                                                                                                                                                                                                                                                                                                                                                                                                                                                                                                                                                                                                                                                                                                                                                                                                                                                                                                                                                                                                                                                                                                                                                                                                                                                                                                                                                                                                                                                                                                                                                                              |
| Body:       | ABS 94HB, Black                                                                                                                                                                                                                                                                                                                                                                                                                                                                                                                                                                                                                                                                                                                                                                                                                                                                                                                                                                                                                                                                                                                                                                                                                                                                                                                                                                                                                                                                                                                                                                                                                                                                                                                                                                                                                                                                                                                                                                                                                                                                                                                                                                                                                                                                                                                                                                                                                                                                                                                                                                                                                                                                                                                                                                                                                                                                                                             |
| Terminals   | Nickel plated steel                                                                                                                                                                                                                                                                                                                                                                                                                                                                                                                                                                                                                                                                                                                                                                                                                                                                                                                                                                                                                                                                                                                                                                                                                                                                                                                                                                                                                                                                                                                                                                                                                                                                                                                                                                                                                                                                                                                                                                                                                                                                                                                                                                                                                                                                                                                                                                                                                                                                                                                                                                                                                                                                                                                                                                                                                                                                                                         |
| Springs:    | Ø0.65mm Nickel plated 65C spring steel                                                                                                                                                                                                                                                                                                                                                                                                                                                                                                                                                                                                                                                                                                                                                                                                                                                                                                                                                                                                                                                                                                                                                                                                                                                                                                                                                                                                                                                                                                                                                                                                                                                                                                                                                                                                                                                                                                                                                                                                                                                                                                                                                                                                                                                                                                                                                                                                                                                                                                                                                                                                                                                                                                                                                                                                                                                                                      |
| Compliance: | During<br>BO MOTI<br>BO MOTI |