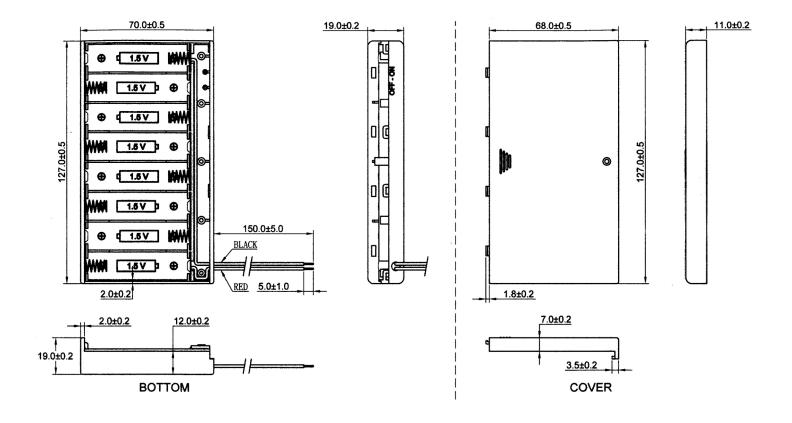

## **Specification**

| Cell Size:  | 8 X AA Cell, UM-3                                                                                                                                                                                                                                                                                                                                                                                                                                                                                                                                                                                                                                                                                                                                                                                                                                                                                                                                                                                                                                                                                                                                                                                                                                                                                                                                                                                                                                                                                                                                                                                                                                                                                                                                                                                                                                                                                                                                                                                                                                                                                                                                                                                                                                                                                                                                                                                                                                                                                                                                                                                    |                                         |
|-------------|------------------------------------------------------------------------------------------------------------------------------------------------------------------------------------------------------------------------------------------------------------------------------------------------------------------------------------------------------------------------------------------------------------------------------------------------------------------------------------------------------------------------------------------------------------------------------------------------------------------------------------------------------------------------------------------------------------------------------------------------------------------------------------------------------------------------------------------------------------------------------------------------------------------------------------------------------------------------------------------------------------------------------------------------------------------------------------------------------------------------------------------------------------------------------------------------------------------------------------------------------------------------------------------------------------------------------------------------------------------------------------------------------------------------------------------------------------------------------------------------------------------------------------------------------------------------------------------------------------------------------------------------------------------------------------------------------------------------------------------------------------------------------------------------------------------------------------------------------------------------------------------------------------------------------------------------------------------------------------------------------------------------------------------------------------------------------------------------------------------------------------------------------------------------------------------------------------------------------------------------------------------------------------------------------------------------------------------------------------------------------------------------------------------------------------------------------------------------------------------------------------------------------------------------------------------------------------------------------|-----------------------------------------|
| Wire:       | AWG 26, UL1007<br>150mm ± 5mm<br>Stripped and Tinned: 5mm ±1mm                                                                                                                                                                                                                                                                                                                                                                                                                                                                                                                                                                                                                                                                                                                                                                                                                                                                                                                                                                                                                                                                                                                                                                                                                                                                                                                                                                                                                                                                                                                                                                                                                                                                                                                                                                                                                                                                                                                                                                                                                                                                                                                                                                                                                                                                                                                                                                                                                                                                                                                                       |                                         |
| Body:       | ABS 94HB, Black                                                                                                                                                                                                                                                                                                                                                                                                                                                                                                                                                                                                                                                                                                                                                                                                                                                                                                                                                                                                                                                                                                                                                                                                                                                                                                                                                                                                                                                                                                                                                                                                                                                                                                                                                                                                                                                                                                                                                                                                                                                                                                                                                                                                                                                                                                                                                                                                                                                                                                                                                                                      |                                         |
| Terminals   | Nickel plated steel                                                                                                                                                                                                                                                                                                                                                                                                                                                                                                                                                                                                                                                                                                                                                                                                                                                                                                                                                                                                                                                                                                                                                                                                                                                                                                                                                                                                                                                                                                                                                                                                                                                                                                                                                                                                                                                                                                                                                                                                                                                                                                                                                                                                                                                                                                                                                                                                                                                                                                                                                                                  |                                         |
| Springs:    | Ø0.6mm Nickel plated 65C spring steel                                                                                                                                                                                                                                                                                                                                                                                                                                                                                                                                                                                                                                                                                                                                                                                                                                                                                                                                                                                                                                                                                                                                                                                                                                                                                                                                                                                                                                                                                                                                                                                                                                                                                                                                                                                                                                                                                                                                                                                                                                                                                                                                                                                                                                                                                                                                                                                                                                                                                                                                                                | Anna Anna Anna Anna Anna Anna Anna Anna |
| Compliance: | Laring<br>So Stoll<br>Marking<br>Marking<br>Marking<br>Marking<br>Marking<br>Marking<br>Marking<br>Marking<br>Marking<br>Marking<br>Marking<br>Marking<br>Marking<br>Marking<br>Marking<br>Marking<br>Marking<br>Marking<br>Marking<br>Marking<br>Marking<br>Marking<br>Marking<br>Marking<br>Marking<br>Marking<br>Marking<br>Marking<br>Marking<br>Marking<br>Marking<br>Marking<br>Marking<br>Marking<br>Marking<br>Marking<br>Marking<br>Marking<br>Marking<br>Marking<br>Marking<br>Marking<br>Marking<br>Marking<br>Marking<br>Marking<br>Marking<br>Marking<br>Marking<br>Marking<br>Marking<br>Marking<br>Marking<br>Marking<br>Marking<br>Marking<br>Marking<br>Marking<br>Marking<br>Marking<br>Marking<br>Marking<br>Marking<br>Marking<br>Marking<br>Marking<br>Marking<br>Marking<br>Marking<br>Marking<br>Marking<br>Marking<br>Marking<br>Marking<br>Marking<br>Marking<br>Marking<br>Marking<br>Marking<br>Marking<br>Marking<br>Marking<br>Marking<br>Marking<br>Marking<br>Marking<br>Marking<br>Marking<br>Marking<br>Marking<br>Marking<br>Marking<br>Marking<br>Marking<br>Marking<br>Marking<br>Marking<br>Marking<br>Marking<br>Marking<br>Marking<br>Marking<br>Marking<br>Marking<br>Marking<br>Marking<br>Marking<br>Marking<br>Marking<br>Marking<br>Marking<br>Marking<br>Marking<br>Marking<br>Marking<br>Marking<br>Marking<br>Marking<br>Marking<br>Marking<br>Marking<br>Marking<br>Marking<br>Marking<br>Marking<br>Marking<br>Marking<br>Marking<br>Marking<br>Marking<br>Marking<br>Marking<br>Marking<br>Marking<br>Marking<br>Marking<br>Marking<br>Marking<br>Marking<br>Marking<br>Marking<br>Marking<br>Marking<br>Marking<br>Marking<br>Marking<br>Marking<br>Marking<br>Marking<br>Marking<br>Marking<br>Marking<br>Marking<br>Marking<br>Marking<br>Marking<br>Marking<br>Marking<br>Marking<br>Marking<br>Marking<br>Marking<br>Marking<br>Marking<br>Marking<br>Marking<br>Marking<br>Marking<br>Marking<br>Marking<br>Marking<br>Marking<br>Marking<br>Marking<br>Marking<br>Marking<br>Marking<br>Marking<br>Marking<br>Marking<br>Marking<br>Marking<br>Marking<br>Marking<br>Marking<br>Marking<br>Marking<br>Marking<br>Marking<br>Marking<br>Marking<br>Marking<br>Marking<br>Marking<br>Marking<br>Marking<br>Marking<br>Marking<br>Marking<br>Marking<br>Marking<br>Marking<br>Marking<br>Marking<br>Marking<br>Marking<br>Marking<br>Marking<br>Marking<br>Marking<br>Marking<br>Marking<br>Marking<br>Marking<br>Marking<br>Marking<br>Marking<br>Marking<br>Marking<br>Marking<br>Marking<br>Marking<br>Marking<br>Marking<br>Marking<br>Mar | Atting<br>(Atting<br>(*                 |
|             |                                                                                                                                                                                                                                                                                                                                                                                                                                                                                                                                                                                                                                                                                                                                                                                                                                                                                                                                                                                                                                                                                                                                                                                                                                                                                                                                                                                                                                                                                                                                                                                                                                                                                                                                                                                                                                                                                                                                                                                                                                                                                                                                                                                                                                                                                                                                                                                                                                                                                                                                                                                                      | SBH-381A Shown without leads            |