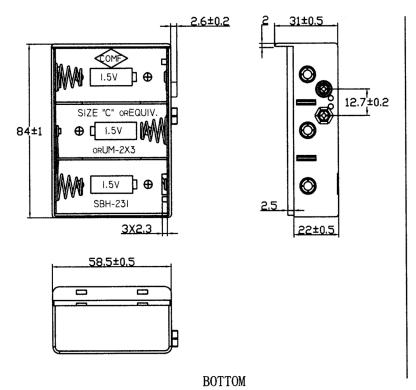

## Product Data Sheet SBH-231B

## **Specification**

| Cell Size:  | 3 X C Cell, UM-2                                                                |
|-------------|---------------------------------------------------------------------------------|
| Wire:       | AWG 24, UL1007<br>150mm ± 5mm<br>Stripped and Tinned: 5mm ±1mm                  |
| Body:       | ABS 94HB, Black                                                                 |
| Terminals:  | Nickel plated brass                                                             |
| Springs:    | Ø0.8mm Nickel plated 65C spring steel                                           |
| Compliance: | Guelly Environment SG 14081  SG 14081  Se S |