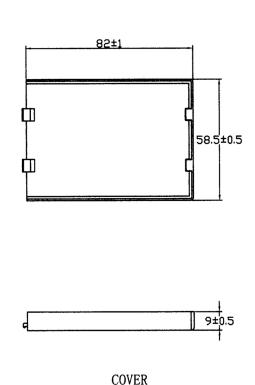

## Product Data Sheet SBH-231B

## **Specification**

| Cell Size:  | 3 X C Cell, UM-2                                                                |
|-------------|---------------------------------------------------------------------------------|
| Wire:       | AWG 24, UL1007<br>150mm ± 5mm<br>Stripped and Tinned: 5mm ±1mm                  |
| Body:       | ABS 94HB, Black                                                                 |
| Terminals:  | Nickel plated brass                                                             |
| Springs:    | Ø0.8mm Nickel plated 65C spring steel                                           |
| Compliance: | Guelly Environment SG 14081  SG 14081  Se S |