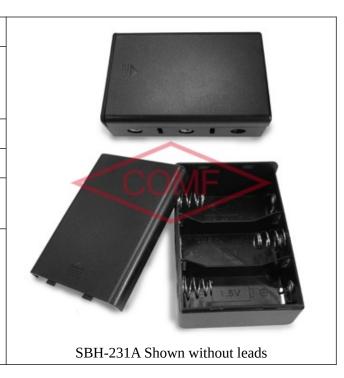

## Product Data Sheet SBH-231B

## **Specification**

| Cell Size:  | 3 X C Cell, UM-2                                                                |
|-------------|---------------------------------------------------------------------------------|
| Wire:       | AWG 24, UL1007<br>150mm ± 5mm<br>Stripped and Tinned: 5mm ±1mm                  |
| Body:       | ABS 94HB, Black                                                                 |
| Terminals:  | Nickel plated brass                                                             |
| Springs:    | Ø0.8mm Nickel plated 65C spring steel                                           |
| Compliance: | Guelly Environment SG 14081  SG 14081  Se S |