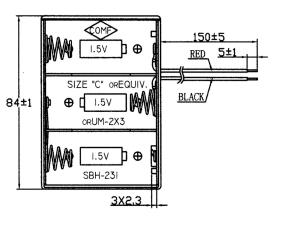

## Product Data Sheet SBH-231A

## **Specification**

| Cell Size:  | 3 X C Cell, UM-2                                                                                           |  |
|-------------|------------------------------------------------------------------------------------------------------------|--|
| Wire:       | AWG 24, UL1007<br>150mm ± 5mm<br>Stripped and Tinned: 5mm ±1mm                                             |  |
| Body:       | ABS 94HB, Black                                                                                            |  |
| Terminals:  | Nickel plated brass                                                                                        |  |
| Springs:    | Ø0.8mm Nickel plated 65C spring steel                                                                      |  |
| Compliance: | Builty<br>BO ROT<br>BO ROT<br>BO ROT<br>BO ROT<br>BO ROT<br>BO ROT<br>BO ROT<br>BO ROT<br>BO ROT<br>BO ROT |  |