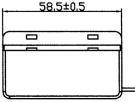

## Product Data Sheet SBH-231A

## **Specification**

| Cell Size:  | 3 X C Cell, UM-2                                                                                           |  |
|-------------|------------------------------------------------------------------------------------------------------------|--|
| Wire:       | AWG 24, UL1007<br>150mm ± 5mm<br>Stripped and Tinned: 5mm ±1mm                                             |  |
| Body:       | ABS 94HB, Black                                                                                            |  |
| Terminals:  | Nickel plated brass                                                                                        |  |
| Springs:    | Ø0.8mm Nickel plated 65C spring steel                                                                      |  |
| Compliance: | Builty<br>BO ROT<br>BO ROT<br>BO ROT<br>BO ROT<br>BO ROT<br>BO ROT<br>BO ROT<br>BO ROT<br>BO ROT<br>BO ROT |  |