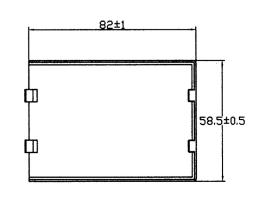

## **Specification**

| Cell Size:  | 3 X C Cell, UM-2                                                                                           |  |
|-------------|------------------------------------------------------------------------------------------------------------|--|
| Wire:       | AWG 24, UL1007<br>150mm ± 5mm<br>Stripped and Tinned: 5mm ±1mm                                             |  |
| Body:       | ABS 94HB, Black                                                                                            |  |
| Terminals:  | Nickel plated brass                                                                                        |  |
| Springs:    | Ø0.8mm Nickel plated 65C spring steel                                                                      |  |
| Compliance: | Builty<br>BO ROT<br>BO ROT<br>BO ROT<br>BO ROT<br>BO ROT<br>BO ROT<br>BO ROT<br>BO ROT<br>BO ROT<br>BO ROT |  |