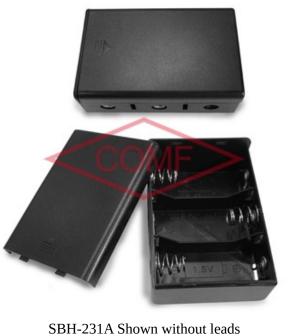

## Product Data Sheet SBH-231A

## **Specification**

| Cell Size:  | 3 X C Cell, UM-2                                                                                           |  |
|-------------|------------------------------------------------------------------------------------------------------------|--|
| Wire:       | AWG 24, UL1007<br>150mm ± 5mm<br>Stripped and Tinned: 5mm ±1mm                                             |  |
| Body:       | ABS 94HB, Black                                                                                            |  |
| Terminals:  | Nickel plated brass                                                                                        |  |
| Springs:    | Ø0.8mm Nickel plated 65C spring steel                                                                      |  |
| Compliance: | Builty<br>BO ROT<br>BO ROT<br>BO ROT<br>BO ROT<br>BO ROT<br>BO ROT<br>BO ROT<br>BO ROT<br>BO ROT<br>BO ROT |  |