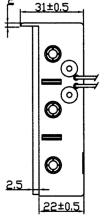

## **Specification**

| Cell Size:  | 3 X C Cell, UM-2                                                                                           |  |
|-------------|------------------------------------------------------------------------------------------------------------|--|
| Wire:       | AWG 24, UL1007<br>150mm ± 5mm<br>Stripped and Tinned: 5mm ±1mm                                             |  |
| Body:       | ABS 94HB, Black                                                                                            |  |
| Terminals:  | Nickel plated brass                                                                                        |  |
| Springs:    | Ø0.8mm Nickel plated 65C spring steel                                                                      |  |
| Compliance: | Builty<br>BO ROT<br>BO ROT<br>BO ROT<br>BO ROT<br>BO ROT<br>BO ROT<br>BO ROT<br>BO ROT<br>BO ROT<br>BO ROT |  |