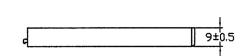

## **Specification**

| Cell Size:  | 3 X C Cell, UM-2                                                                                           |  |
|-------------|------------------------------------------------------------------------------------------------------------|--|
| Wire:       | AWG 24, UL1007<br>150mm ± 5mm<br>Stripped and Tinned: 5mm ±1mm                                             |  |
| Body:       | ABS 94HB, Black                                                                                            |  |
| Terminals:  | Nickel plated brass                                                                                        |  |
| Springs:    | Ø0.8mm Nickel plated 65C spring steel                                                                      |  |
| Compliance: | Builty<br>BO ROT<br>BO ROT<br>BO ROT<br>BO ROT<br>BO ROT<br>BO ROT<br>BO ROT<br>BO ROT<br>BO ROT<br>BO ROT |  |