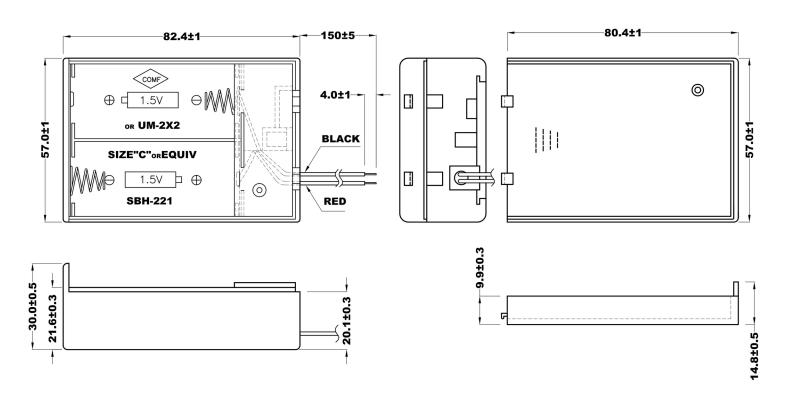

## Product Data Sheet SBH-221A

## **Specification**

| Cell Size:  | 2 X C Cell, UM-2                                               |
|-------------|----------------------------------------------------------------|
| Wire:       | AWG 24, UL1007<br>150mm ± 5mm<br>Stripped and Tinned: 5mm ±1mm |
| Body:       | ABS 94HB, Black                                                |
| Terminals:  | Nickel plated brass                                            |
| Springs:    | Ø0.8mm Nickel plated 65C spring steel                          |
| Compliance: | Dually Environment 80 14001 COMPLIANT                          |