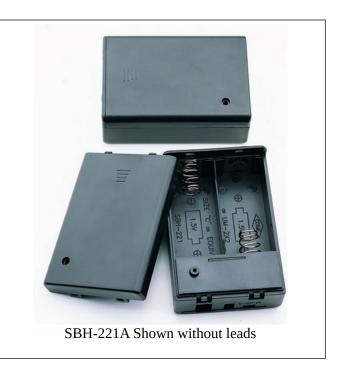

美羅中心1期 15樓11室 Flat 11, 15/F., METRO CENTRE 1, 32 LAM HING ST., KOWLOON BAY, HONG KONG

TEL: (852) 2770 5181 WEB: www.comf-hk.com

FAX: (852) 2798 8129 Email: sales@comf-hk.com

## Product Data Sheet SBH-221A

## **Specification**

| Cell Size:  | 2 X C Cell, UM-2                                               |
|-------------|----------------------------------------------------------------|
| Wire:       | AWG 24, UL1007<br>150mm ± 5mm<br>Stripped and Tinned: 5mm ±1mm |
| Body:       | ABS 94HB, Black                                                |
| Terminals:  | Nickel plated brass                                            |
| Springs:    | Ø0.8mm Nickel plated 65C spring steel                          |
| Compliance: | Dually Environment 80 14001 COMPLIANT                          |