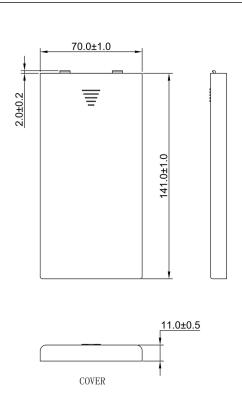

## Product Data Sheet <u>SBH-141A</u>

## **Specification**

| Cell Size:  | 4 X D Cell, UM-1, R20, LR20                                                                                                                                                                                                                                                                                                                                                                                                                                                                                                                                                                                                                                                                                                                                                                                                                                                                                                                                                                                                                                                                                                                                                                                                                                                                                                                                                                                                                                                                                                                                                                                                                                                                                                                                                                                                                                                                                                                                                                                                                                                                                                                                                                                                                                                                                                                                                                                                                                                                                                                                                                                                                                                                                                                                                                                                                                                                                                |
|-------------|----------------------------------------------------------------------------------------------------------------------------------------------------------------------------------------------------------------------------------------------------------------------------------------------------------------------------------------------------------------------------------------------------------------------------------------------------------------------------------------------------------------------------------------------------------------------------------------------------------------------------------------------------------------------------------------------------------------------------------------------------------------------------------------------------------------------------------------------------------------------------------------------------------------------------------------------------------------------------------------------------------------------------------------------------------------------------------------------------------------------------------------------------------------------------------------------------------------------------------------------------------------------------------------------------------------------------------------------------------------------------------------------------------------------------------------------------------------------------------------------------------------------------------------------------------------------------------------------------------------------------------------------------------------------------------------------------------------------------------------------------------------------------------------------------------------------------------------------------------------------------------------------------------------------------------------------------------------------------------------------------------------------------------------------------------------------------------------------------------------------------------------------------------------------------------------------------------------------------------------------------------------------------------------------------------------------------------------------------------------------------------------------------------------------------------------------------------------------------------------------------------------------------------------------------------------------------------------------------------------------------------------------------------------------------------------------------------------------------------------------------------------------------------------------------------------------------------------------------------------------------------------------------------------------------|
| Wire:       | AWG 24, UL1007<br>150mm ± 5mm<br>Stripped and Tinned: 5mm ±1mm                                                                                                                                                                                                                                                                                                                                                                                                                                                                                                                                                                                                                                                                                                                                                                                                                                                                                                                                                                                                                                                                                                                                                                                                                                                                                                                                                                                                                                                                                                                                                                                                                                                                                                                                                                                                                                                                                                                                                                                                                                                                                                                                                                                                                                                                                                                                                                                                                                                                                                                                                                                                                                                                                                                                                                                                                                                             |
| Body:       | ABS 94HB, Black                                                                                                                                                                                                                                                                                                                                                                                                                                                                                                                                                                                                                                                                                                                                                                                                                                                                                                                                                                                                                                                                                                                                                                                                                                                                                                                                                                                                                                                                                                                                                                                                                                                                                                                                                                                                                                                                                                                                                                                                                                                                                                                                                                                                                                                                                                                                                                                                                                                                                                                                                                                                                                                                                                                                                                                                                                                                                                            |
| Terminals:  | Nickel plated brass                                                                                                                                                                                                                                                                                                                                                                                                                                                                                                                                                                                                                                                                                                                                                                                                                                                                                                                                                                                                                                                                                                                                                                                                                                                                                                                                                                                                                                                                                                                                                                                                                                                                                                                                                                                                                                                                                                                                                                                                                                                                                                                                                                                                                                                                                                                                                                                                                                                                                                                                                                                                                                                                                                                                                                                                                                                                                                        |
| Springs:    | Ø0.9mm Nickel plated 65C spring steel                                                                                                                                                                                                                                                                                                                                                                                                                                                                                                                                                                                                                                                                                                                                                                                                                                                                                                                                                                                                                                                                                                                                                                                                                                                                                                                                                                                                                                                                                                                                                                                                                                                                                                                                                                                                                                                                                                                                                                                                                                                                                                                                                                                                                                                                                                                                                                                                                                                                                                                                                                                                                                                                                                                                                                                                                                                                                      |
| Compliance: | Duffy<br>ED HOTI<br>ED HOTI |