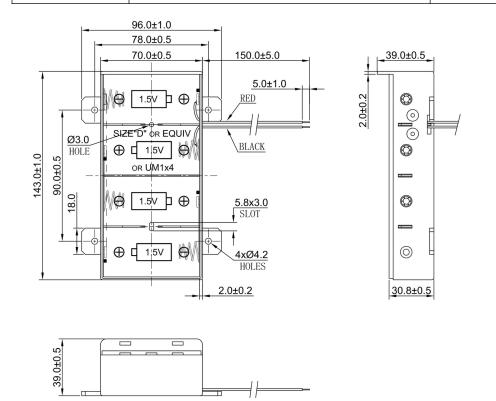

## Product Data Sheet <u>SBH-141A</u>

## **Specification**

| Cell Size:  | 4 X D Cell, UM-1, R20, LR20                                                                                                                                                                                                                                                                                                                                                                                                                                                                                                                                                                                                                                                                                                                                                                                                                                                                                                                                                                                                                                                                                                                                                                                                                                                                                                                                                                                                                                                                                                                                                                                                                                                                                                                                                                                                                                                                                                                                                                                                                                                                                                                                                                                                                                                                                                                                                                                                                                                                                                                                                                                                                                                                                                                                                                                                                                                                                                |
|-------------|----------------------------------------------------------------------------------------------------------------------------------------------------------------------------------------------------------------------------------------------------------------------------------------------------------------------------------------------------------------------------------------------------------------------------------------------------------------------------------------------------------------------------------------------------------------------------------------------------------------------------------------------------------------------------------------------------------------------------------------------------------------------------------------------------------------------------------------------------------------------------------------------------------------------------------------------------------------------------------------------------------------------------------------------------------------------------------------------------------------------------------------------------------------------------------------------------------------------------------------------------------------------------------------------------------------------------------------------------------------------------------------------------------------------------------------------------------------------------------------------------------------------------------------------------------------------------------------------------------------------------------------------------------------------------------------------------------------------------------------------------------------------------------------------------------------------------------------------------------------------------------------------------------------------------------------------------------------------------------------------------------------------------------------------------------------------------------------------------------------------------------------------------------------------------------------------------------------------------------------------------------------------------------------------------------------------------------------------------------------------------------------------------------------------------------------------------------------------------------------------------------------------------------------------------------------------------------------------------------------------------------------------------------------------------------------------------------------------------------------------------------------------------------------------------------------------------------------------------------------------------------------------------------------------------|
| Wire:       | AWG 24, UL1007<br>150mm ± 5mm<br>Stripped and Tinned: 5mm ±1mm                                                                                                                                                                                                                                                                                                                                                                                                                                                                                                                                                                                                                                                                                                                                                                                                                                                                                                                                                                                                                                                                                                                                                                                                                                                                                                                                                                                                                                                                                                                                                                                                                                                                                                                                                                                                                                                                                                                                                                                                                                                                                                                                                                                                                                                                                                                                                                                                                                                                                                                                                                                                                                                                                                                                                                                                                                                             |
| Body:       | ABS 94HB, Black                                                                                                                                                                                                                                                                                                                                                                                                                                                                                                                                                                                                                                                                                                                                                                                                                                                                                                                                                                                                                                                                                                                                                                                                                                                                                                                                                                                                                                                                                                                                                                                                                                                                                                                                                                                                                                                                                                                                                                                                                                                                                                                                                                                                                                                                                                                                                                                                                                                                                                                                                                                                                                                                                                                                                                                                                                                                                                            |
| Terminals:  | Nickel plated brass                                                                                                                                                                                                                                                                                                                                                                                                                                                                                                                                                                                                                                                                                                                                                                                                                                                                                                                                                                                                                                                                                                                                                                                                                                                                                                                                                                                                                                                                                                                                                                                                                                                                                                                                                                                                                                                                                                                                                                                                                                                                                                                                                                                                                                                                                                                                                                                                                                                                                                                                                                                                                                                                                                                                                                                                                                                                                                        |
| Springs:    | Ø0.9mm Nickel plated 65C spring steel                                                                                                                                                                                                                                                                                                                                                                                                                                                                                                                                                                                                                                                                                                                                                                                                                                                                                                                                                                                                                                                                                                                                                                                                                                                                                                                                                                                                                                                                                                                                                                                                                                                                                                                                                                                                                                                                                                                                                                                                                                                                                                                                                                                                                                                                                                                                                                                                                                                                                                                                                                                                                                                                                                                                                                                                                                                                                      |
| Compliance: | Duffy<br>ED HOTI<br>ED HOTI |