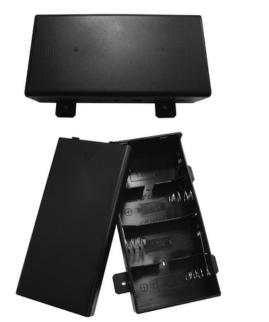

|
| Compliance: | Duffy<br>ED HOTI<br>ED HOTI |



SBH-141A Shown without leads



BOTTOM