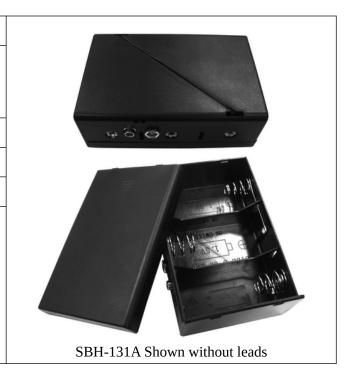

## Product Data Sheet SBH-131A

## **Specification**

| Cell Size:  | 3 X D Cell, UM-1, R20, LR20                                    |
|-------------|----------------------------------------------------------------|
| Wire:       | AWG 24, UL1007<br>150mm ± 5mm<br>Stripped and Tinned: 5mm ±1mm |
| Body:       | ABS 94HB, Black                                                |
| Terminals:  | Nickel plated brass                                            |
| Springs:    | Ø0.9mm Nickel plated spring steel                              |
| Compliance: | Guelly Environment 60 14001  Se Ser GLOSSE.  Ser GLOSSE.       |