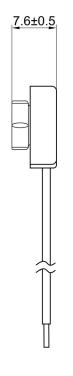

## **Specification**

| Cell Size:  | 1 X 9V Cell (PP3)                                              |  |
|-------------|----------------------------------------------------------------|--|
| Wire:       | AWG 26, UL1007<br>150mm ± 5mm<br>Stripped and Tinned: 5mm ±1mm |  |
| Body:       | PVC, Black                                                     |  |
| Terminals:  | Nickel plated brass                                            |  |
| Compliance: | Guelly Environment 50 H001 MV H018/MM. ServiceMent.            |  |