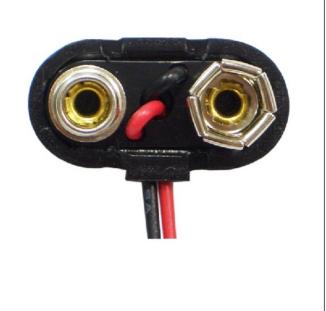

## **Specification**

| Cell Size:  | 1 X 9V Cell (PP3)                                              |  |
|-------------|----------------------------------------------------------------|--|
| Wire:       | AWG 26, UL1007<br>150mm ± 5mm<br>Stripped and Tinned: 5mm ±1mm |  |
| Body:       | PVC, Black                                                     |  |
| Terminals:  | Nickel plated brass                                            |  |
| Compliance: | Guelly Environment 50 H001 MV H018/MM. ServiceMent.            |  |