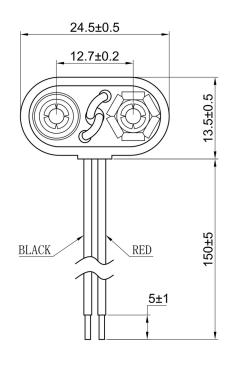

## **Specification**

| Cell Size:  | 1 X 9V Cell (PP3)                                              |  |
|-------------|----------------------------------------------------------------|--|
| Wire:       | AWG 26, UL1007<br>150mm ± 5mm<br>Stripped and Tinned: 5mm ±1mm |  |
| Body:       | PVC, Black                                                     |  |
| Terminals:  | Nickel plated brass                                            |  |
| Compliance: | Guelly Environment 50 H001 MV H018/MM. ServiceMent.            |  |