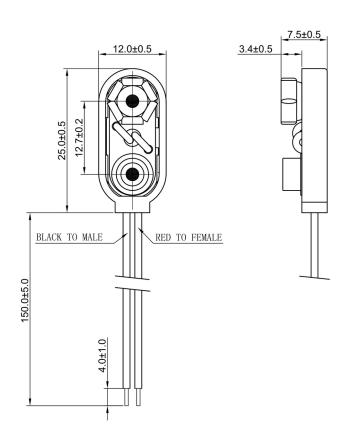

## Product Data Sheet BS-IRCT

## **Specification**

| Cell Size:  | 1 X 9V Cell (PP3)                                              |  |
|-------------|----------------------------------------------------------------|--|
| Wire:       | AWG 26, UL1007<br>150mm ± 5mm<br>Stripped and Tinned: 5mm ±1mm |  |
| Body:       | PVC, Black                                                     |  |
| Terminals:  | Nickel plated brass                                            |  |
| Rivets:     | Brass                                                          |  |
| Compliance: | Guilly Environment Sig 14021  See 9a.08aa.  See 9a.08aa.       |  |