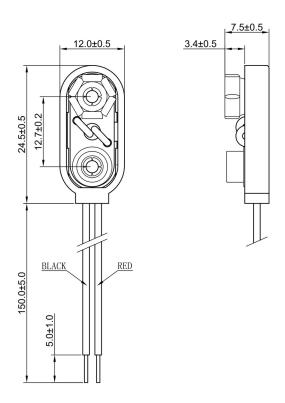

## **Specification**

| 1 X 9V Cell (PP3)                                              |                                                                                                                                    |
|----------------------------------------------------------------|------------------------------------------------------------------------------------------------------------------------------------|
| AWG 26, UL1007<br>150mm ± 5mm<br>Stripped and Tinned: 5mm ±1mm |                                                                                                                                    |
| ABS, Black                                                     |                                                                                                                                    |
| Nickel plated brass                                            |                                                                                                                                    |
| Ø0.8mm Nickel plated spring steel                              |                                                                                                                                    |
| Guelly Stribules SO 14021 COMPLIANT COMPLIANT                  |                                                                                                                                    |
|                                                                | AWG 26, UL1007<br>150mm ± 5mm<br>Stripped and Tinned: 5mm ±1mm<br>ABS, Black<br>Nickel plated brass<br>Ø0.8mm Nickel plated spring |