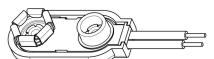

## Product Data Sheet BS-IR-2

## **Specification**

| Cell Size:  | 1 X 9V Cell (PP3)                                              |  |
|-------------|----------------------------------------------------------------|--|
| Wire:       | AWG 26, UL1007<br>150mm ± 5mm<br>Stripped and Tinned: 5mm ±1mm |  |
| Body:       | ABS UL94V0, Black                                              |  |
| Terminals:  | Nickel plated brass                                            |  |
| Compliance: | Builty Envisument SG 14001 Serviciona.                         |  |