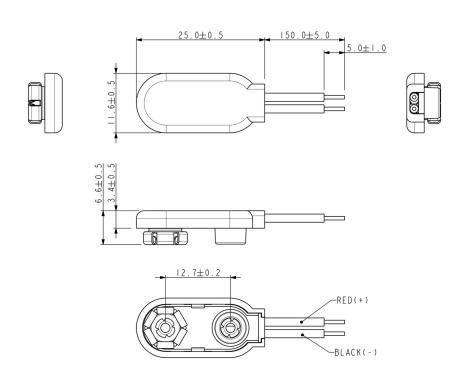

## Product Data Sheet BS-IR-2

## **Specification**

| Cell Size:  | 1 X 9V Cell (PP3)                                              |  |
|-------------|----------------------------------------------------------------|--|
| Wire:       | AWG 26, UL1007<br>150mm ± 5mm<br>Stripped and Tinned: 5mm ±1mm |  |
| Body:       | ABS UL94V0, Black                                              |  |
| Terminals:  | Nickel plated brass                                            |  |
| Compliance: | Builty Envisument SG 14001 Serviciona.                         |  |