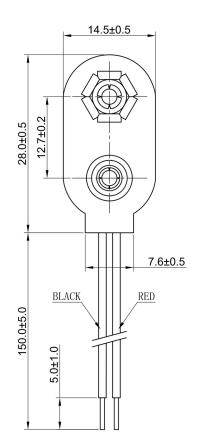

## **Specification**

| Cell Size:  | 1 X 9V Cell (PP3)                                              |  |
|-------------|----------------------------------------------------------------|--|
| Wire:       | AWG 26, UL1007<br>150mm ± 5mm<br>Stripped and Tinned: 5mm ±1mm |  |
| Body:       | PVC, Black                                                     |  |
| Terminals:  | Nickel plated brass                                            |  |
| Compliance: | Guilly Environment 50 14021 COMPLIANT COMPLIANT                |  |