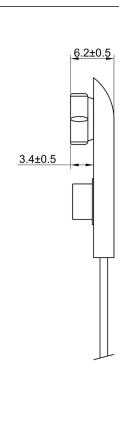

## **Specification**

| Cell Size:  | 1 X 9V Cell (PP3)                                              |  |
|-------------|----------------------------------------------------------------|--|
| Wire:       | AWG 26, UL1007<br>150mm ± 5mm<br>Stripped and Tinned: 5mm ±1mm |  |
| Body:       | PVC, Black                                                     |  |
| Terminals:  | Nickel plated brass                                            |  |
| Compliance: | Guilly Environment 50 14021 COMPLIANT COMPLIANT                |  |