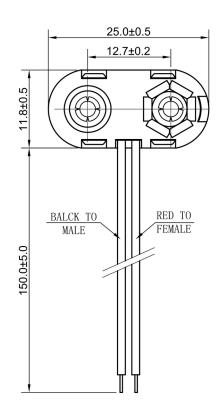

## **Specification**

| Cell Size:  | 1 X 9V Cell (PP3)                                                           |
|-------------|-----------------------------------------------------------------------------|
| Wire:       | AWG 26, UL1007 150mm ± 5mm<br>Stripped and Tinned: 5mm ±1mm                 |
| Body:       | ABS, Black                                                                  |
| Terminals:  | Nickel plated brass                                                         |
| Compliance: | Duality Environment 50 14001  MATILIBRA.  Serviciones  COMPLIANT  COMPLIANT |