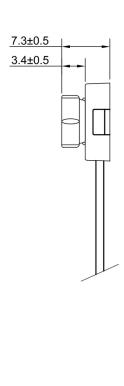

## **Specification**

| Cell Size:  | 1 X 9V Cell (PP3)                                                           |
|-------------|-----------------------------------------------------------------------------|
| Wire:       | AWG 26, UL1007 150mm ± 5mm<br>Stripped and Tinned: 5mm ±1mm                 |
| Body:       | ABS, Black                                                                  |
| Terminals:  | Nickel plated brass                                                         |
| Compliance: | Duality Environment 50 14001  MATILIBRA.  Serviciones  COMPLIANT  COMPLIANT |