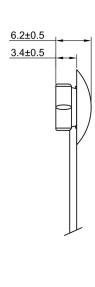

## **Specification**

| Cell Size:  | 1 X 9V Cell (PP3)                                              |       |
|-------------|----------------------------------------------------------------|-------|
| Wire:       | AWG 26, UL1007<br>150mm ± 5mm<br>Stripped and Tinned: 5mm ±1mm |       |
| Body:       | PVC, Black                                                     |       |
| Terminals:  | Nickel plated brass                                            |       |
| Compliance: | Dustry Environment 80 9001 60 14001 COMPLIANT                  |       |
|             |                                                                | BS-EC |