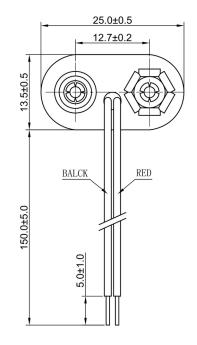

## **Specification**

| Cell Size:  | 1 X 9V Cell (PP3)                                              |       |
|-------------|----------------------------------------------------------------|-------|
| Wire:       | AWG 26, UL1007<br>150mm ± 5mm<br>Stripped and Tinned: 5mm ±1mm |       |
| Body:       | PVC, Black                                                     |       |
| Terminals:  | Nickel plated brass                                            |       |
| Compliance: | Dustry Environment 80 9001 60 14001 COMPLIANT                  |       |
|             |                                                                | BS-EC |