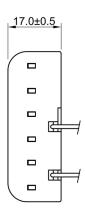

## **Specification**

| Cell Size:  | 3 X AA Cell, UM-3                                                                                                                                                                                                                                                                                                                                                                                                                                                                                                                                                                                                                                                                                                                                                                                                                                                                                                                                                                                                                                                                                                                                                                                                                                                                                                                                                                                                                                                                                                                                                                                                                                                                                                                                                                                                                                                                                                                                                                                                                                                                                                                                                                                                                                                                                                                                                                                                                                                                                                                    |                              |
|-------------|--------------------------------------------------------------------------------------------------------------------------------------------------------------------------------------------------------------------------------------------------------------------------------------------------------------------------------------------------------------------------------------------------------------------------------------------------------------------------------------------------------------------------------------------------------------------------------------------------------------------------------------------------------------------------------------------------------------------------------------------------------------------------------------------------------------------------------------------------------------------------------------------------------------------------------------------------------------------------------------------------------------------------------------------------------------------------------------------------------------------------------------------------------------------------------------------------------------------------------------------------------------------------------------------------------------------------------------------------------------------------------------------------------------------------------------------------------------------------------------------------------------------------------------------------------------------------------------------------------------------------------------------------------------------------------------------------------------------------------------------------------------------------------------------------------------------------------------------------------------------------------------------------------------------------------------------------------------------------------------------------------------------------------------------------------------------------------------------------------------------------------------------------------------------------------------------------------------------------------------------------------------------------------------------------------------------------------------------------------------------------------------------------------------------------------------------------------------------------------------------------------------------------------------|------------------------------|
| Body:       | Polypropylene, 94HB Black                                                                                                                                                                                                                                                                                                                                                                                                                                                                                                                                                                                                                                                                                                                                                                                                                                                                                                                                                                                                                                                                                                                                                                                                                                                                                                                                                                                                                                                                                                                                                                                                                                                                                                                                                                                                                                                                                                                                                                                                                                                                                                                                                                                                                                                                                                                                                                                                                                                                                                            |                              |
| Wire:       | 26AWG UL1007 150mm ±5mm<br>Stripped And Tinned 5mm ±1mm                                                                                                                                                                                                                                                                                                                                                                                                                                                                                                                                                                                                                                                                                                                                                                                                                                                                                                                                                                                                                                                                                                                                                                                                                                                                                                                                                                                                                                                                                                                                                                                                                                                                                                                                                                                                                                                                                                                                                                                                                                                                                                                                                                                                                                                                                                                                                                                                                                                                              | Fave-                        |
| Terminals:  | Anode: 0.25mm Nickel plated<br>brass<br>Cathode: 0.25mm Nickel plated<br>phosphor bronze<br>Anode/Cathode: 0.2mm Nickel<br>plated spring steel                                                                                                                                                                                                                                                                                                                                                                                                                                                                                                                                                                                                                                                                                                                                                                                                                                                                                                                                                                                                                                                                                                                                                                                                                                                                                                                                                                                                                                                                                                                                                                                                                                                                                                                                                                                                                                                                                                                                                                                                                                                                                                                                                                                                                                                                                                                                                                                       |                              |
| Compliance: | Builty<br>BO ROTI<br>BO ROTI<br>BO ROTI<br>BO ROTI<br>BO ROTILIZATION<br>BO ROTI | BHC-331A Shown without leads |