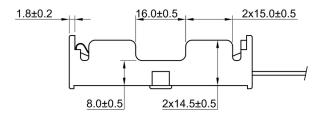

## **Specification**

| Cell Size:  | 3 X AA Cell, UM-3                                                                                                                                                                                                                                                                                                                                                                                                                                                                                                                                                                                                                                                                                                                                                                                                                                                                                                                                                                                                                                                                                                                                                                                                                                                                                                                                                                                                                                                                                                                                                                                                                                                                                                                                                                                                                                                                                                                                                                                                                                                                                                                                                                                                                                                                                                                                                                                                                                                                                                                    |                              |
|-------------|--------------------------------------------------------------------------------------------------------------------------------------------------------------------------------------------------------------------------------------------------------------------------------------------------------------------------------------------------------------------------------------------------------------------------------------------------------------------------------------------------------------------------------------------------------------------------------------------------------------------------------------------------------------------------------------------------------------------------------------------------------------------------------------------------------------------------------------------------------------------------------------------------------------------------------------------------------------------------------------------------------------------------------------------------------------------------------------------------------------------------------------------------------------------------------------------------------------------------------------------------------------------------------------------------------------------------------------------------------------------------------------------------------------------------------------------------------------------------------------------------------------------------------------------------------------------------------------------------------------------------------------------------------------------------------------------------------------------------------------------------------------------------------------------------------------------------------------------------------------------------------------------------------------------------------------------------------------------------------------------------------------------------------------------------------------------------------------------------------------------------------------------------------------------------------------------------------------------------------------------------------------------------------------------------------------------------------------------------------------------------------------------------------------------------------------------------------------------------------------------------------------------------------------|------------------------------|
| Body:       | Polypropylene, 94HB Black                                                                                                                                                                                                                                                                                                                                                                                                                                                                                                                                                                                                                                                                                                                                                                                                                                                                                                                                                                                                                                                                                                                                                                                                                                                                                                                                                                                                                                                                                                                                                                                                                                                                                                                                                                                                                                                                                                                                                                                                                                                                                                                                                                                                                                                                                                                                                                                                                                                                                                            |                              |
| Wire:       | 26AWG UL1007 150mm ±5mm<br>Stripped And Tinned 5mm ±1mm                                                                                                                                                                                                                                                                                                                                                                                                                                                                                                                                                                                                                                                                                                                                                                                                                                                                                                                                                                                                                                                                                                                                                                                                                                                                                                                                                                                                                                                                                                                                                                                                                                                                                                                                                                                                                                                                                                                                                                                                                                                                                                                                                                                                                                                                                                                                                                                                                                                                              | Fave-                        |
| Terminals:  | Anode: 0.25mm Nickel plated<br>brass<br>Cathode: 0.25mm Nickel plated<br>phosphor bronze<br>Anode/Cathode: 0.2mm Nickel<br>plated spring steel                                                                                                                                                                                                                                                                                                                                                                                                                                                                                                                                                                                                                                                                                                                                                                                                                                                                                                                                                                                                                                                                                                                                                                                                                                                                                                                                                                                                                                                                                                                                                                                                                                                                                                                                                                                                                                                                                                                                                                                                                                                                                                                                                                                                                                                                                                                                                                                       |                              |
| Compliance: | Builty<br>BO ROTI<br>BO ROTI<br>BO ROTI<br>BO ROTI<br>BO ROTILIZATION<br>BO ROTI | BHC-331A Shown without leads |