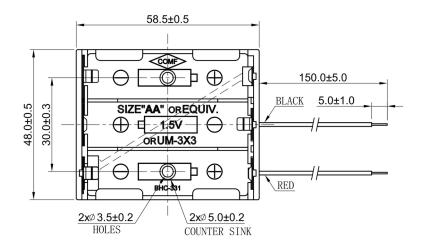

## **Specification**

| Cell Size:  | 3 X AA Cell, UM-3                                                                                                                                                                                                                                                                                                                                                                                                                                                                                                                                                                                                                                                                                                                                                                                                                                                                                                                                                                                                                                                                                                                                                                                                                                                                                                                                                                                                                                                                                                                                                                                                                                                                                                                                                                                                                                                                                                                                                                                                                                                                                                                                                                                                                                                                                                                                                                                                                                                                                                                    |                              |
|-------------|--------------------------------------------------------------------------------------------------------------------------------------------------------------------------------------------------------------------------------------------------------------------------------------------------------------------------------------------------------------------------------------------------------------------------------------------------------------------------------------------------------------------------------------------------------------------------------------------------------------------------------------------------------------------------------------------------------------------------------------------------------------------------------------------------------------------------------------------------------------------------------------------------------------------------------------------------------------------------------------------------------------------------------------------------------------------------------------------------------------------------------------------------------------------------------------------------------------------------------------------------------------------------------------------------------------------------------------------------------------------------------------------------------------------------------------------------------------------------------------------------------------------------------------------------------------------------------------------------------------------------------------------------------------------------------------------------------------------------------------------------------------------------------------------------------------------------------------------------------------------------------------------------------------------------------------------------------------------------------------------------------------------------------------------------------------------------------------------------------------------------------------------------------------------------------------------------------------------------------------------------------------------------------------------------------------------------------------------------------------------------------------------------------------------------------------------------------------------------------------------------------------------------------------|------------------------------|
| Body:       | Polypropylene, 94HB Black                                                                                                                                                                                                                                                                                                                                                                                                                                                                                                                                                                                                                                                                                                                                                                                                                                                                                                                                                                                                                                                                                                                                                                                                                                                                                                                                                                                                                                                                                                                                                                                                                                                                                                                                                                                                                                                                                                                                                                                                                                                                                                                                                                                                                                                                                                                                                                                                                                                                                                            |                              |
| Wire:       | 26AWG UL1007 150mm ±5mm<br>Stripped And Tinned 5mm ±1mm                                                                                                                                                                                                                                                                                                                                                                                                                                                                                                                                                                                                                                                                                                                                                                                                                                                                                                                                                                                                                                                                                                                                                                                                                                                                                                                                                                                                                                                                                                                                                                                                                                                                                                                                                                                                                                                                                                                                                                                                                                                                                                                                                                                                                                                                                                                                                                                                                                                                              | Fave-                        |
| Terminals:  | Anode: 0.25mm Nickel plated<br>brass<br>Cathode: 0.25mm Nickel plated<br>phosphor bronze<br>Anode/Cathode: 0.2mm Nickel<br>plated spring steel                                                                                                                                                                                                                                                                                                                                                                                                                                                                                                                                                                                                                                                                                                                                                                                                                                                                                                                                                                                                                                                                                                                                                                                                                                                                                                                                                                                                                                                                                                                                                                                                                                                                                                                                                                                                                                                                                                                                                                                                                                                                                                                                                                                                                                                                                                                                                                                       |                              |
| Compliance: | Builty<br>BO ROTI<br>BO ROTI<br>BO ROTI<br>BO ROTI<br>BO ROTILIZATION<br>BO ROTI | BHC-331A Shown without leads |