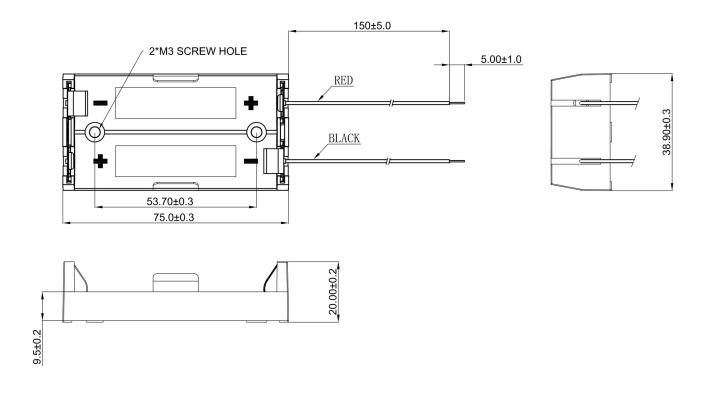

## **Specification**

| Cell Size:  | 2 X 18650 in series                                                                                                                                                                                                                                                                                                                                                                                                                                                                                                                                                                                                                                                                                                                                                                                                                                                                                                                                                                                                                                                                                                                                                                                                                                                                                                                                                                                                                                                                                                                                                                                                                                                                                                                                                                                                                                                                                                                                                                                                                                                                                                            |            |
|-------------|--------------------------------------------------------------------------------------------------------------------------------------------------------------------------------------------------------------------------------------------------------------------------------------------------------------------------------------------------------------------------------------------------------------------------------------------------------------------------------------------------------------------------------------------------------------------------------------------------------------------------------------------------------------------------------------------------------------------------------------------------------------------------------------------------------------------------------------------------------------------------------------------------------------------------------------------------------------------------------------------------------------------------------------------------------------------------------------------------------------------------------------------------------------------------------------------------------------------------------------------------------------------------------------------------------------------------------------------------------------------------------------------------------------------------------------------------------------------------------------------------------------------------------------------------------------------------------------------------------------------------------------------------------------------------------------------------------------------------------------------------------------------------------------------------------------------------------------------------------------------------------------------------------------------------------------------------------------------------------------------------------------------------------------------------------------------------------------------------------------------------------|------------|
| Wire:       | AWG 24, UL1007<br>150mm ± 5mm<br>Stripped and Tinned: 5mm ±1mm                                                                                                                                                                                                                                                                                                                                                                                                                                                                                                                                                                                                                                                                                                                                                                                                                                                                                                                                                                                                                                                                                                                                                                                                                                                                                                                                                                                                                                                                                                                                                                                                                                                                                                                                                                                                                                                                                                                                                                                                                                                                 |            |
| Body:       | PBT + 30%GF, Black                                                                                                                                                                                                                                                                                                                                                                                                                                                                                                                                                                                                                                                                                                                                                                                                                                                                                                                                                                                                                                                                                                                                                                                                                                                                                                                                                                                                                                                                                                                                                                                                                                                                                                                                                                                                                                                                                                                                                                                                                                                                                                             |            |
| Terminals:  | Nickel plated 301 Stainless Steel                                                                                                                                                                                                                                                                                                                                                                                                                                                                                                                                                                                                                                                                                                                                                                                                                                                                                                                                                                                                                                                                                                                                                                                                                                                                                                                                                                                                                                                                                                                                                                                                                                                                                                                                                                                                                                                                                                                                                                                                                                                                                              |            |
| Compliance: | Guilly Endorment 50 14081  Startbullen.  Sta | • PARALLEL |
|             |                                                                                                                                                                                                                                                                                                                                                                                                                                                                                                                                                                                                                                                                                                                                                                                                                                                                                                                                                                                                                                                                                                                                                                                                                                                                                                                                                                                                                                                                                                                                                                                                                                                                                                                                                                                                                                                                                                                                                                                                                                                                                                                                | BHC-1865   |