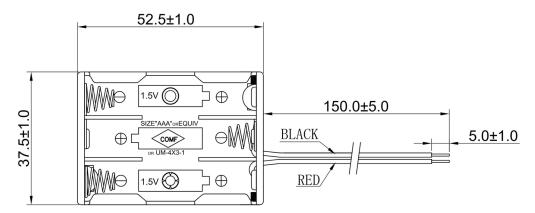

## Product Data Sheet BH-463A

## **Specification**

| Cell Size:  | 6 X AAA Cell, UM-4                                      |
|-------------|---------------------------------------------------------|
| Body:       | Polypropylene, 94HB Black                               |
| Wire:       | 26AWG UL1007 150mm ±5mm<br>Stripped And Tinned 5mm ±1mm |
| Terminals:  | Nickel plated brass                                     |
| Springs:    | Ø0.6mm Nickel plated 65C spring steel                   |
| Compliance: | Duelly Environment 60 1601 60 1601 60 1601 COMPLIANT    |