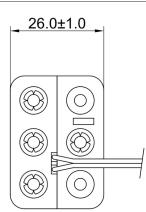

## Product Data Sheet BH-463A

## **Specification**

| Cell Size:  | 6 X AAA Cell, UM-4                                      |
|-------------|---------------------------------------------------------|
| Body:       | Polypropylene, 94HB Black                               |
| Wire:       | 26AWG UL1007 150mm ±5mm<br>Stripped And Tinned 5mm ±1mm |
| Terminals:  | Nickel plated brass                                     |
| Springs:    | Ø0.6mm Nickel plated 65C spring steel                   |
| Compliance: | Duelly Environment 60 1601 60 1601 60 1601 COMPLIANT    |