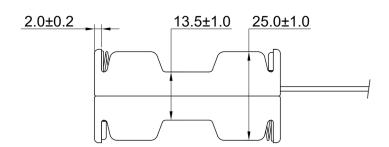

## Product Data Sheet BH-463A

## **Specification**

| Cell Size:  | 6 X AAA Cell, UM-4                                      |
|-------------|---------------------------------------------------------|
| Body:       | Polypropylene, 94HB Black                               |
| Wire:       | 26AWG UL1007 150mm ±5mm<br>Stripped And Tinned 5mm ±1mm |
| Terminals:  | Nickel plated brass                                     |
| Springs:    | Ø0.6mm Nickel plated 65C spring steel                   |
| Compliance: | Duelly Environment 60 1601 60 1601 60 1601 COMPLIANT    |