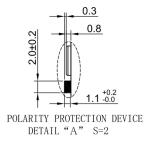

## **Specification**

| Cell Size:  | 4 X AAA Cell, UM-4<br>With Polarity Protection          |
|-------------|---------------------------------------------------------|
| Body:       | Polypropylene, 94HB Black                               |
| Wire:       | 26AWG UL1007 150mm ±5mm<br>Stripped And Tinned 5mm ±1mm |
| Terminals:  | Nickel plated brass                                     |
| Springs:    | Ø0.6mm Nickel plated 65C spring steel                   |
| Compliance: | Builty Environment SG 14021 Ser (8.0584.                |