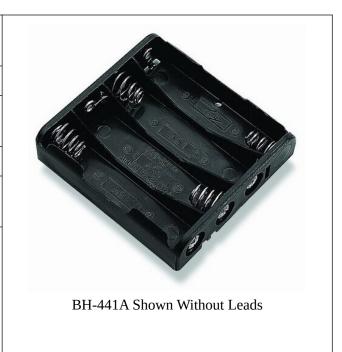

## Product Data Sheet BH-441A

## **Specification**

| Cell Size:  | 4 X AAA Cell, UM-4<br>With Polarity Protection          |
|-------------|---------------------------------------------------------|
| Body:       | Polypropylene, 94HB Black                               |
| Wire:       | 26AWG UL1007 150mm ±5mm<br>Stripped And Tinned 5mm ±1mm |
| Terminals:  | Nickel plated brass                                     |
| Springs:    | Ø0.6mm Nickel plated 65C spring steel                   |
| Compliance: | Builty Environment SG 14021 Ser (8.0584.                |