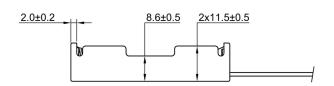

## **Specification**

| Cell Size:  | 4 X AAA Cell, UM-4<br>With Polarity Protection          |
|-------------|---------------------------------------------------------|
| Body:       | Polypropylene, 94HB Black                               |
| Wire:       | 26AWG UL1007 150mm ±5mm<br>Stripped And Tinned 5mm ±1mm |
| Terminals:  | Nickel plated brass                                     |
| Springs:    | Ø0.6mm Nickel plated 65C spring steel                   |
| Compliance: | Builty Environment SG 14021 Ser (8.0584.                |