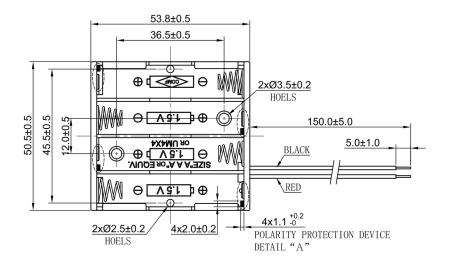

## Product Data Sheet BH-441A

## **Specification**

| Cell Size:  | 4 X AAA Cell, UM-4<br>With Polarity Protection          |
|-------------|---------------------------------------------------------|
| Body:       | Polypropylene, 94HB Black                               |
| Wire:       | 26AWG UL1007 150mm ±5mm<br>Stripped And Tinned 5mm ±1mm |
| Terminals:  | Nickel plated brass                                     |
| Springs:    | Ø0.6mm Nickel plated 65C spring steel                   |
| Compliance: | Builty Environment SG 14021 Ser (8.0584.                |