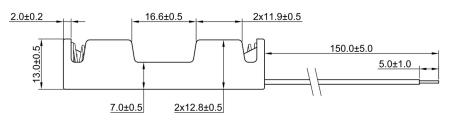

## **Specification**

| Cell Size:  | 2 X AAA Cell, UM-4<br>With Polarity Protection          |
|-------------|---------------------------------------------------------|
| Body:       | Polypropylene, 94HB Black                               |
| Wire:       | 26AWG UL1007 150mm ±5mm<br>Stripped And Tinned 5mm ±1mm |
| Terminals:  | Nickel plated brass                                     |
| Springs:    | Ø0.6mm Nickel plated 65C spring steel                   |
| Compliance: | Guilly Environment 60 HOUT 60 HOUT COMPLIANT            |