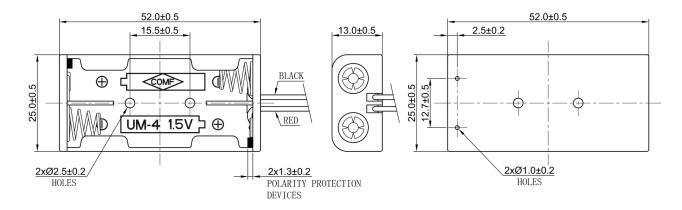

## **Specification**

| Cell Size:  | 2 X AAA Cell, UM-4<br>With Polarity Protection          |
|-------------|---------------------------------------------------------|
| Body:       | Polypropylene, 94HB Black                               |
| Wire:       | 26AWG UL1007 150mm ±5mm<br>Stripped And Tinned 5mm ±1mm |
| Terminals:  | Nickel plated brass                                     |
| Springs:    | Ø0.6mm Nickel plated 65C spring steel                   |
| Compliance: | Guilly Environment 60 HOUT 60 HOUT COMPLIANT            |