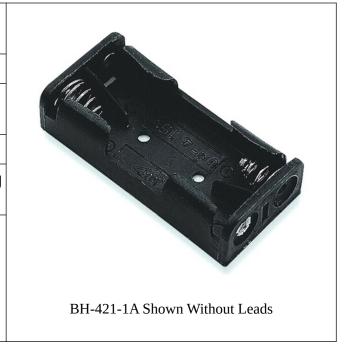

EXPORTERS, IMPORTERS & MANUFACTURERS 香港九龍灣臨興街32號 美羅中心1期 15樓11室 Flat 11, 15/F., METRO CENTRE 1, 32 LAM HING ST., KOWLOON BAY, HONG KONG

TEL: (852) 2770 5181 WEB: www.comf-hk.com FAX: (852) 2798 8129 Email: sales@comf-hk.com

## Product Data Sheet BH-421-1A

## **Specification**

| Cell Size:  | 2 X AAA Cell, UM-4<br>With Polarity Protection          |
|-------------|---------------------------------------------------------|
| Body:       | Polypropylene, 94HB Black                               |
| Wire:       | 26AWG UL1007 150mm ±5mm<br>Stripped And Tinned 5mm ±1mm |
| Terminals:  | Nickel plated brass                                     |
| Springs:    | Ø0.6mm Nickel plated 65C spring steel                   |
| Compliance: | Guilly Environment 60 HOUT 60 HOUT COMPLIANT            |