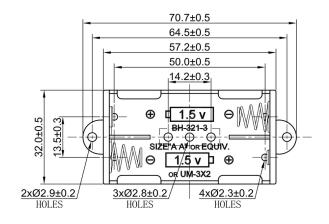

## **Product Data Sheet BH-321-4P**

## **Specification**

| Opcomodion  |                                                                                                     |
|-------------|-----------------------------------------------------------------------------------------------------|
| Cell Size:  | 2 X AA Cell, UM-3                                                                                   |
| Body:       | Polypropylene, 94HB Black                                                                           |
| Terminals:  | Nickel plated brass                                                                                 |
| Springs:    | Ø0.65mm Nickel plated spring steel                                                                  |
| Compliance: | Dustily Environment SO 14001  MATRICINA.  Serviciones  SO 14001  Serviciones  SO 14001  Serviciones |