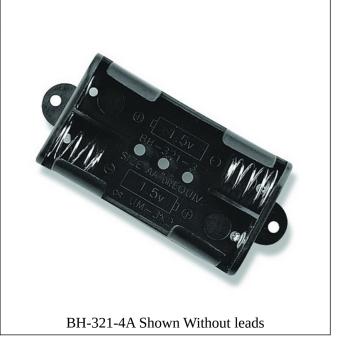

## **Product Data Sheet BH-321-4P**

## **Specification**

| Opcomodion  |                                                                                                     |
|-------------|-----------------------------------------------------------------------------------------------------|
| Cell Size:  | 2 X AA Cell, UM-3                                                                                   |
| Body:       | Polypropylene, 94HB Black                                                                           |
| Terminals:  | Nickel plated brass                                                                                 |
| Springs:    | Ø0.65mm Nickel plated spring steel                                                                  |
| Compliance: | Dustily Environment SO 14001  MATRICINA.  Serviciones  SO 14001  Serviciones  SO 14001  Serviciones |