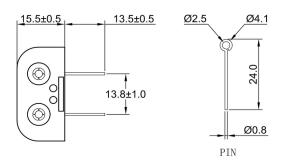

## **Product Data Sheet BH-321-4P**

## **Specification**

| Opcomodion  |                                                                                                     |
|-------------|-----------------------------------------------------------------------------------------------------|
| Cell Size:  | 2 X AA Cell, UM-3                                                                                   |
| Body:       | Polypropylene, 94HB Black                                                                           |
| Terminals:  | Nickel plated brass                                                                                 |
| Springs:    | Ø0.65mm Nickel plated spring steel                                                                  |
| Compliance: | Dustily Environment SO 14001  MATRICINA.  Serviciones  SO 14001  Serviciones  SO 14001  Serviciones |