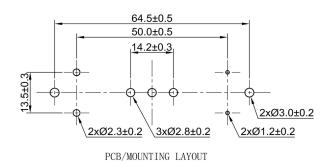

## **Product Data Sheet BH-321-4P**

## **Specification**

| Opcomodion  |                                                                                                     |
|-------------|-----------------------------------------------------------------------------------------------------|
| Cell Size:  | 2 X AA Cell, UM-3                                                                                   |
| Body:       | Polypropylene, 94HB Black                                                                           |
| Terminals:  | Nickel plated brass                                                                                 |
| Springs:    | Ø0.65mm Nickel plated spring steel                                                                  |
| Compliance: | Dustily Environment SO 14001  MATRICINA.  Serviciones  SO 14001  Serviciones  SO 14001  Serviciones |