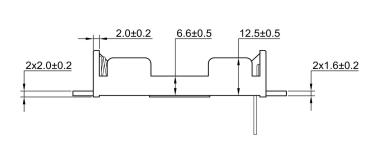

## **Product Data Sheet BH-321-4P**

## **Specification**

| Opcomodion  |                                                                                                     |
|-------------|-----------------------------------------------------------------------------------------------------|
| Cell Size:  | 2 X AA Cell, UM-3                                                                                   |
| Body:       | Polypropylene, 94HB Black                                                                           |
| Terminals:  | Nickel plated brass                                                                                 |
| Springs:    | Ø0.65mm Nickel plated spring steel                                                                  |
| Compliance: | Dustily Environment SO 14001  MATRICINA.  Serviciones  SO 14001  Serviciones  SO 14001  Serviciones |