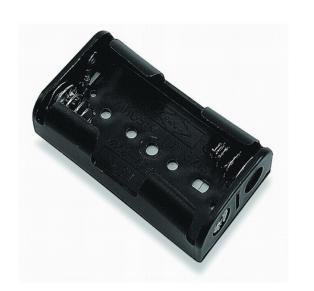

|
| Compliance: | Duelly Endrument 60 Holds Series Seri |



BH-321-1A Shown without leads









SWITCH S=1