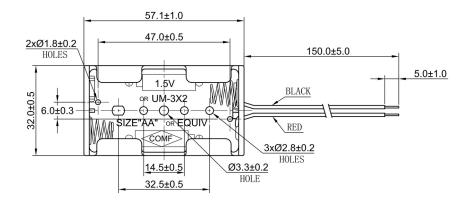

## Product Data Sheet BH-321-1AS

## **Specification**

| Cell Size:  | 2 X AA Cell, UM-3                                                                                                                                                                                                                                                                                                                                                                                                                                                                                                                                                                                                                                                                                                                                                                                                                                                                                                                                                                                                                                                                                                                                                                                                                                                                                                                                                                                                                                                                                                                                                                                                                                                                                                                                                                                                                                                                                                                                                                                                                                                                                                              |
|-------------|--------------------------------------------------------------------------------------------------------------------------------------------------------------------------------------------------------------------------------------------------------------------------------------------------------------------------------------------------------------------------------------------------------------------------------------------------------------------------------------------------------------------------------------------------------------------------------------------------------------------------------------------------------------------------------------------------------------------------------------------------------------------------------------------------------------------------------------------------------------------------------------------------------------------------------------------------------------------------------------------------------------------------------------------------------------------------------------------------------------------------------------------------------------------------------------------------------------------------------------------------------------------------------------------------------------------------------------------------------------------------------------------------------------------------------------------------------------------------------------------------------------------------------------------------------------------------------------------------------------------------------------------------------------------------------------------------------------------------------------------------------------------------------------------------------------------------------------------------------------------------------------------------------------------------------------------------------------------------------------------------------------------------------------------------------------------------------------------------------------------------------|
|             | With Switch                                                                                                                                                                                                                                                                                                                                                                                                                                                                                                                                                                                                                                                                                                                                                                                                                                                                                                                                                                                                                                                                                                                                                                                                                                                                                                                                                                                                                                                                                                                                                                                                                                                                                                                                                                                                                                                                                                                                                                                                                                                                                                                    |
| Body:       | Polypropylene, 94HB Black                                                                                                                                                                                                                                                                                                                                                                                                                                                                                                                                                                                                                                                                                                                                                                                                                                                                                                                                                                                                                                                                                                                                                                                                                                                                                                                                                                                                                                                                                                                                                                                                                                                                                                                                                                                                                                                                                                                                                                                                                                                                                                      |
| Wire:       | 26AWG UL1007 150mm ±5mm<br>Stripped And Tinned 5mm ±1mm                                                                                                                                                                                                                                                                                                                                                                                                                                                                                                                                                                                                                                                                                                                                                                                                                                                                                                                                                                                                                                                                                                                                                                                                                                                                                                                                                                                                                                                                                                                                                                                                                                                                                                                                                                                                                                                                                                                                                                                                                                                                        |
| Terminals:  | Nickel plated brass                                                                                                                                                                                                                                                                                                                                                                                                                                                                                                                                                                                                                                                                                                                                                                                                                                                                                                                                                                                                                                                                                                                                                                                                                                                                                                                                                                                                                                                                                                                                                                                                                                                                                                                                                                                                                                                                                                                                                                                                                                                                                                            |
| Switch:     | Nickel plated steel                                                                                                                                                                                                                                                                                                                                                                                                                                                                                                                                                                                                                                                                                                                                                                                                                                                                                                                                                                                                                                                                                                                                                                                                                                                                                                                                                                                                                                                                                                                                                                                                                                                                                                                                                                                                                                                                                                                                                                                                                                                                                                            |
| Springs:    | Ø0.6mm Nickel plated spring steel                                                                                                                                                                                                                                                                                                                                                                                                                                                                                                                                                                                                                                                                                                                                                                                                                                                                                                                                                                                                                                                                                                                                                                                                                                                                                                                                                                                                                                                                                                                                                                                                                                                                                                                                                                                                                                                                                                                                                                                                                                                                                              |
| Compliance: | Duelly Endrument 60 Holds Series Seri |