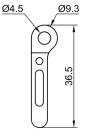

## **Specification**

| Cell Size:  | 2 X AA Cell, UM-3                                                                                                                                                                                                                                                                                                                                                                                                                                                                                                                                                                                                                                                                                                                                                                                                                                                                                                                                                                                                                                                                                                                                                                                                                                                                                                                                                                                                                                                                                                                                                                                                                                                                                                                                                                                                                                                                                                                                                                                                                                                                                                              |
|-------------|--------------------------------------------------------------------------------------------------------------------------------------------------------------------------------------------------------------------------------------------------------------------------------------------------------------------------------------------------------------------------------------------------------------------------------------------------------------------------------------------------------------------------------------------------------------------------------------------------------------------------------------------------------------------------------------------------------------------------------------------------------------------------------------------------------------------------------------------------------------------------------------------------------------------------------------------------------------------------------------------------------------------------------------------------------------------------------------------------------------------------------------------------------------------------------------------------------------------------------------------------------------------------------------------------------------------------------------------------------------------------------------------------------------------------------------------------------------------------------------------------------------------------------------------------------------------------------------------------------------------------------------------------------------------------------------------------------------------------------------------------------------------------------------------------------------------------------------------------------------------------------------------------------------------------------------------------------------------------------------------------------------------------------------------------------------------------------------------------------------------------------|
|             | With Switch                                                                                                                                                                                                                                                                                                                                                                                                                                                                                                                                                                                                                                                                                                                                                                                                                                                                                                                                                                                                                                                                                                                                                                                                                                                                                                                                                                                                                                                                                                                                                                                                                                                                                                                                                                                                                                                                                                                                                                                                                                                                                                                    |
| Body:       | Polypropylene, 94HB Black                                                                                                                                                                                                                                                                                                                                                                                                                                                                                                                                                                                                                                                                                                                                                                                                                                                                                                                                                                                                                                                                                                                                                                                                                                                                                                                                                                                                                                                                                                                                                                                                                                                                                                                                                                                                                                                                                                                                                                                                                                                                                                      |
| Wire:       | 26AWG UL1007 150mm ±5mm<br>Stripped And Tinned 5mm ±1mm                                                                                                                                                                                                                                                                                                                                                                                                                                                                                                                                                                                                                                                                                                                                                                                                                                                                                                                                                                                                                                                                                                                                                                                                                                                                                                                                                                                                                                                                                                                                                                                                                                                                                                                                                                                                                                                                                                                                                                                                                                                                        |
| Terminals:  | Nickel plated brass                                                                                                                                                                                                                                                                                                                                                                                                                                                                                                                                                                                                                                                                                                                                                                                                                                                                                                                                                                                                                                                                                                                                                                                                                                                                                                                                                                                                                                                                                                                                                                                                                                                                                                                                                                                                                                                                                                                                                                                                                                                                                                            |
| Switch:     | Nickel plated steel                                                                                                                                                                                                                                                                                                                                                                                                                                                                                                                                                                                                                                                                                                                                                                                                                                                                                                                                                                                                                                                                                                                                                                                                                                                                                                                                                                                                                                                                                                                                                                                                                                                                                                                                                                                                                                                                                                                                                                                                                                                                                                            |
| Springs:    | Ø0.6mm Nickel plated spring steel                                                                                                                                                                                                                                                                                                                                                                                                                                                                                                                                                                                                                                                                                                                                                                                                                                                                                                                                                                                                                                                                                                                                                                                                                                                                                                                                                                                                                                                                                                                                                                                                                                                                                                                                                                                                                                                                                                                                                                                                                                                                                              |
| Compliance: | Duelly Endrument 60 Holds Series Seri |

BH-321-1A Shown without leads

SWITCH S=1