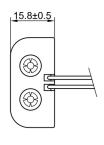

## Product Data Sheet BH-321-1AS

## **Specification**

| Cell Size:  | 2 X AA Cell, UM-3                                                                                                                                                                                                                                                                                                                                                                                                                                                                                                                                                                                                                                                                                                                                                                                                                                                                                                                                                                                                                                                                                                                                                                                                                                                                                                                                                                                                                                                                                                                                                                                                                                                                                                                                                                                                                                                                                                                                                                                                                                                                                                              |
|-------------|--------------------------------------------------------------------------------------------------------------------------------------------------------------------------------------------------------------------------------------------------------------------------------------------------------------------------------------------------------------------------------------------------------------------------------------------------------------------------------------------------------------------------------------------------------------------------------------------------------------------------------------------------------------------------------------------------------------------------------------------------------------------------------------------------------------------------------------------------------------------------------------------------------------------------------------------------------------------------------------------------------------------------------------------------------------------------------------------------------------------------------------------------------------------------------------------------------------------------------------------------------------------------------------------------------------------------------------------------------------------------------------------------------------------------------------------------------------------------------------------------------------------------------------------------------------------------------------------------------------------------------------------------------------------------------------------------------------------------------------------------------------------------------------------------------------------------------------------------------------------------------------------------------------------------------------------------------------------------------------------------------------------------------------------------------------------------------------------------------------------------------|
|             | With Switch                                                                                                                                                                                                                                                                                                                                                                                                                                                                                                                                                                                                                                                                                                                                                                                                                                                                                                                                                                                                                                                                                                                                                                                                                                                                                                                                                                                                                                                                                                                                                                                                                                                                                                                                                                                                                                                                                                                                                                                                                                                                                                                    |
| Body:       | Polypropylene, 94HB Black                                                                                                                                                                                                                                                                                                                                                                                                                                                                                                                                                                                                                                                                                                                                                                                                                                                                                                                                                                                                                                                                                                                                                                                                                                                                                                                                                                                                                                                                                                                                                                                                                                                                                                                                                                                                                                                                                                                                                                                                                                                                                                      |
| Wire:       | 26AWG UL1007 150mm ±5mm<br>Stripped And Tinned 5mm ±1mm                                                                                                                                                                                                                                                                                                                                                                                                                                                                                                                                                                                                                                                                                                                                                                                                                                                                                                                                                                                                                                                                                                                                                                                                                                                                                                                                                                                                                                                                                                                                                                                                                                                                                                                                                                                                                                                                                                                                                                                                                                                                        |
| Terminals:  | Nickel plated brass                                                                                                                                                                                                                                                                                                                                                                                                                                                                                                                                                                                                                                                                                                                                                                                                                                                                                                                                                                                                                                                                                                                                                                                                                                                                                                                                                                                                                                                                                                                                                                                                                                                                                                                                                                                                                                                                                                                                                                                                                                                                                                            |
| Switch:     | Nickel plated steel                                                                                                                                                                                                                                                                                                                                                                                                                                                                                                                                                                                                                                                                                                                                                                                                                                                                                                                                                                                                                                                                                                                                                                                                                                                                                                                                                                                                                                                                                                                                                                                                                                                                                                                                                                                                                                                                                                                                                                                                                                                                                                            |
| Springs:    | Ø0.6mm Nickel plated spring steel                                                                                                                                                                                                                                                                                                                                                                                                                                                                                                                                                                                                                                                                                                                                                                                                                                                                                                                                                                                                                                                                                                                                                                                                                                                                                                                                                                                                                                                                                                                                                                                                                                                                                                                                                                                                                                                                                                                                                                                                                                                                                              |
| Compliance: | Duelly Endrument 60 Holds Series Seri |