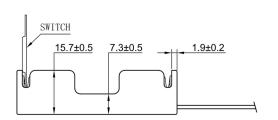

## Product Data Sheet BH-321-1AS

## **Specification**

| Cell Size:  | 2 X AA Cell, UM-3                                                                                                                                                                                                                                                                                                                                                                                                                                                                                                                                                                                                                                                                                                                                                                                                                                                                                                                                                                                                                                                                                                                                                                                                                                                                                                                                                                                                                                                                                                                                                                                                                                                                                                                                                                                                                                                                                                                                                                                                                                                                                                              |
|-------------|--------------------------------------------------------------------------------------------------------------------------------------------------------------------------------------------------------------------------------------------------------------------------------------------------------------------------------------------------------------------------------------------------------------------------------------------------------------------------------------------------------------------------------------------------------------------------------------------------------------------------------------------------------------------------------------------------------------------------------------------------------------------------------------------------------------------------------------------------------------------------------------------------------------------------------------------------------------------------------------------------------------------------------------------------------------------------------------------------------------------------------------------------------------------------------------------------------------------------------------------------------------------------------------------------------------------------------------------------------------------------------------------------------------------------------------------------------------------------------------------------------------------------------------------------------------------------------------------------------------------------------------------------------------------------------------------------------------------------------------------------------------------------------------------------------------------------------------------------------------------------------------------------------------------------------------------------------------------------------------------------------------------------------------------------------------------------------------------------------------------------------|
|             | With Switch                                                                                                                                                                                                                                                                                                                                                                                                                                                                                                                                                                                                                                                                                                                                                                                                                                                                                                                                                                                                                                                                                                                                                                                                                                                                                                                                                                                                                                                                                                                                                                                                                                                                                                                                                                                                                                                                                                                                                                                                                                                                                                                    |
| Body:       | Polypropylene, 94HB Black                                                                                                                                                                                                                                                                                                                                                                                                                                                                                                                                                                                                                                                                                                                                                                                                                                                                                                                                                                                                                                                                                                                                                                                                                                                                                                                                                                                                                                                                                                                                                                                                                                                                                                                                                                                                                                                                                                                                                                                                                                                                                                      |
| Wire:       | 26AWG UL1007 150mm ±5mm<br>Stripped And Tinned 5mm ±1mm                                                                                                                                                                                                                                                                                                                                                                                                                                                                                                                                                                                                                                                                                                                                                                                                                                                                                                                                                                                                                                                                                                                                                                                                                                                                                                                                                                                                                                                                                                                                                                                                                                                                                                                                                                                                                                                                                                                                                                                                                                                                        |
| Terminals:  | Nickel plated brass                                                                                                                                                                                                                                                                                                                                                                                                                                                                                                                                                                                                                                                                                                                                                                                                                                                                                                                                                                                                                                                                                                                                                                                                                                                                                                                                                                                                                                                                                                                                                                                                                                                                                                                                                                                                                                                                                                                                                                                                                                                                                                            |
| Switch:     | Nickel plated steel                                                                                                                                                                                                                                                                                                                                                                                                                                                                                                                                                                                                                                                                                                                                                                                                                                                                                                                                                                                                                                                                                                                                                                                                                                                                                                                                                                                                                                                                                                                                                                                                                                                                                                                                                                                                                                                                                                                                                                                                                                                                                                            |
| Springs:    | Ø0.6mm Nickel plated spring steel                                                                                                                                                                                                                                                                                                                                                                                                                                                                                                                                                                                                                                                                                                                                                                                                                                                                                                                                                                                                                                                                                                                                                                                                                                                                                                                                                                                                                                                                                                                                                                                                                                                                                                                                                                                                                                                                                                                                                                                                                                                                                              |
| Compliance: | Duelly Endrument 60 Holds Series Seri |

BH-321-1A Shown without leads

SWITCH S=1