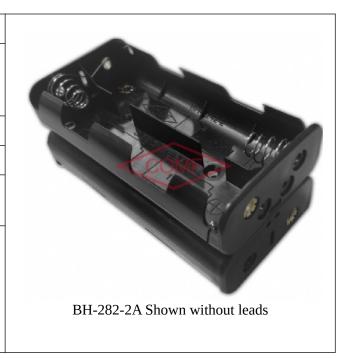

美羅中心1期 15樓11室 Flat 11, 15/F., METRO CENTRE 1, 32 LAM HING ST., KOWLOON BAY, HONG KONG

TEL: (852) 2770 5181 WEB: www.comf-hk.com FAX: (852) 2798 8129 Email: sales@comf-hk.com

## Product Data Sheet BH-282-2A

## **Specification**

| Cell Size:  | 8 X C Cells, UM-2, R14                                         |
|-------------|----------------------------------------------------------------|
| Wire:       | AWG 24, UL1007<br>150mm ± 5mm<br>Stripped and Tinned: 5mm ±1mm |
| Body:       | Polypropylene 94HB, Black                                      |
| Terminals:  | Nickel plated brass                                            |
| Springs:    | Ø0.8mm Nickel plated 65C spring steel                          |
| Compliance: | Guelly Boltomet B0 14001  Star (B.OMPLANT)  Star (B.OMPLANT)   |



0

 $\bigcirc$