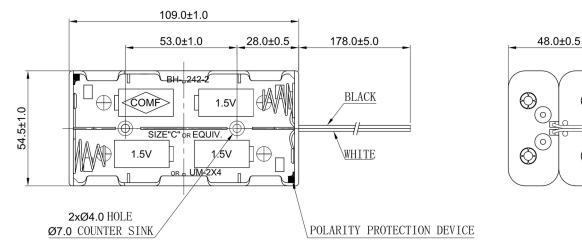

## Product Data Sheet BH-282-2A

## **Specification**

| Cell Size:  | 8 X C Cells, UM-2, R14                                         |
|-------------|----------------------------------------------------------------|
| Wire:       | AWG 24, UL1007<br>150mm ± 5mm<br>Stripped and Tinned: 5mm ±1mm |
| Body:       | Polypropylene 94HB, Black                                      |
| Terminals:  | Nickel plated brass                                            |
| Springs:    | Ø0.8mm Nickel plated 65C spring steel                          |
| Compliance: | Guelly Boltomet B0 14001  Star (B.OMPLANT)  Star (B.OMPLANT)   |