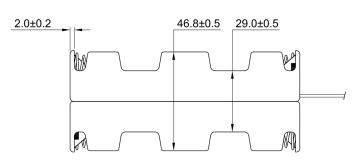

## Product Data Sheet BH-282-2A

## **Specification**

| Cell Size:  | 8 X C Cells, UM-2, R14                                         |
|-------------|----------------------------------------------------------------|
| Wire:       | AWG 24, UL1007<br>150mm ± 5mm<br>Stripped and Tinned: 5mm ±1mm |
| Body:       | Polypropylene 94HB, Black                                      |
| Terminals:  | Nickel plated brass                                            |
| Springs:    | Ø0.8mm Nickel plated 65C spring steel                          |
| Compliance: | Guelly Boltomet B0 14001  Star (B.OMPLANT)  Star (B.OMPLANT)   |