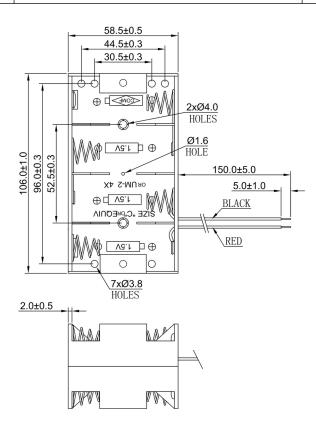

## Product Data Sheet BH-281A

## **Specification**

| Cell Size:  | 8 X C Cells, UM-2, R14                                         |  |
|-------------|----------------------------------------------------------------|--|
| Wire:       | AWG 24, UL1007<br>150mm ± 5mm<br>Stripped and Tinned: 5mm ±1mm |  |
| Body:       | Polypropylene 94HB, Black                                      |  |
| Terminals:  | Nickel plated brass                                            |  |
| Springs:    | Ø0.8mm Nickel plated 65C spring steel                          |  |
| Compliance: | Builty<br>BC HOT<br>BANKARA<br>BANKARA                         |  |