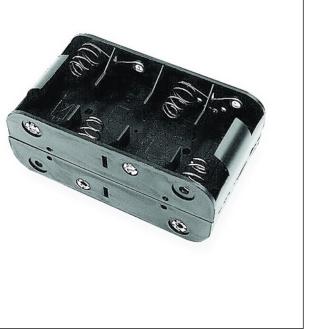

## Product Data Sheet BH-281A

## **Specification**

| Cell Size:  | 8 X C Cells, UM-2, R14                                         |  |
|-------------|----------------------------------------------------------------|--|
| Wire:       | AWG 24, UL1007<br>150mm ± 5mm<br>Stripped and Tinned: 5mm ±1mm |  |
| Body:       | Polypropylene 94HB, Black                                      |  |
| Terminals:  | Nickel plated brass                                            |  |
| Springs:    | Ø0.8mm Nickel plated 65C spring steel                          |  |
| Compliance: | Builty<br>BC HOT<br>BANKARA<br>BANKARA                         |  |