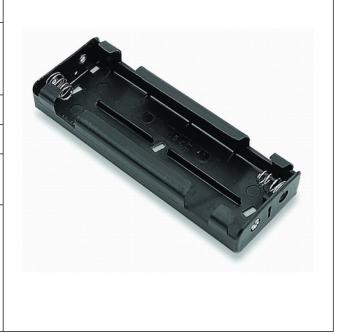

## Product Data Sheet BH-261A

## **Specification**

| Cell Size:  | 6 X C Cells, UM-2, R14                                         |
|-------------|----------------------------------------------------------------|
| Wire:       | AWG 24, UL1007<br>150mm ± 5mm<br>Stripped and Tinned: 5mm ±1mm |
| Body:       | Polypropylene 94HB, Black                                      |
| Terminals:  | Nickel plated brass                                            |
| Springs:    | Ø0.8mm Nickel plated 65C spring steel                          |
| Compliance: | Guelly Environment SO 14001 Se 96.0864                         |