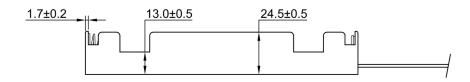

## Product Data Sheet BH-261A

## **Specification**

| Cell Size:  | 6 X C Cells, UM-2, R14                                         |
|-------------|----------------------------------------------------------------|
| Wire:       | AWG 24, UL1007<br>150mm ± 5mm<br>Stripped and Tinned: 5mm ±1mm |
| Body:       | Polypropylene 94HB, Black                                      |
| Terminals:  | Nickel plated brass                                            |
| Springs:    | Ø0.8mm Nickel plated 65C spring steel                          |
| Compliance: | Guelly Environment SO 14001 Se 96.0864                         |