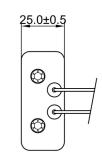

## Product Data Sheet BH-261A

## **Specification**

| Cell Size:  | 6 X C Cells, UM-2, R14                                         |
|-------------|----------------------------------------------------------------|
| Wire:       | AWG 24, UL1007<br>150mm ± 5mm<br>Stripped and Tinned: 5mm ±1mm |
| Body:       | Polypropylene 94HB, Black                                      |
| Terminals:  | Nickel plated brass                                            |
| Springs:    | Ø0.8mm Nickel plated 65C spring steel                          |
| Compliance: | Guelly Environment SO 14001 Se 96.0864                         |