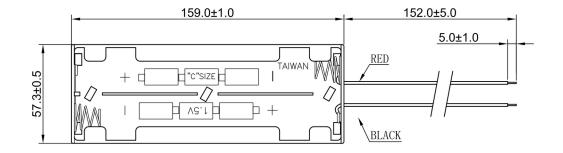

## Product Data Sheet BH-261A

## **Specification**

| Cell Size:  | 6 X C Cells, UM-2, R14                                         |
|-------------|----------------------------------------------------------------|
| Wire:       | AWG 24, UL1007<br>150mm ± 5mm<br>Stripped and Tinned: 5mm ±1mm |
| Body:       | Polypropylene 94HB, Black                                      |
| Terminals:  | Nickel plated brass                                            |
| Springs:    | Ø0.8mm Nickel plated 65C spring steel                          |
| Compliance: | Guelly Environment SO 14001 Se 96.0864                         |