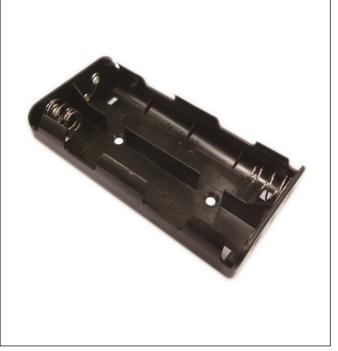

## Product Data Sheet BH-242-2A

## **Specification**

| Cell Size:  | 4 X C Cells, UM-2, R14                                         |
|-------------|----------------------------------------------------------------|
| Wire:       | AWG 24, UL1007<br>150mm ± 5mm<br>Stripped and Tinned: 5mm ±1mm |
| Body:       | Polypropylene 94HB, Black                                      |
| Terminals:  | Nickel plated brass                                            |
| Springs:    | Ø0.8mm Nickel plated 65C spring steel                          |
| Compliance: | Duelly Bristonment 50 Hotel Compliant Compliant                |