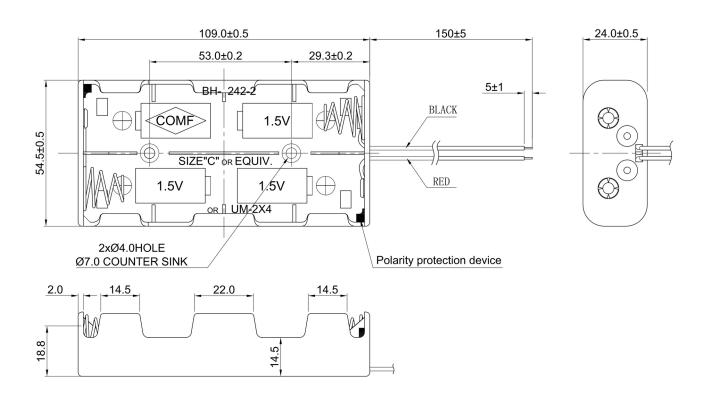

## Product Data Sheet BH-242-2A

## **Specification**

| Cell Size:  | 4 X C Cells, UM-2, R14                                         |
|-------------|----------------------------------------------------------------|
| Wire:       | AWG 24, UL1007<br>150mm ± 5mm<br>Stripped and Tinned: 5mm ±1mm |
| Body:       | Polypropylene 94HB, Black                                      |
| Terminals:  | Nickel plated brass                                            |
| Springs:    | Ø0.8mm Nickel plated 65C spring steel                          |
| Compliance: | Duelly Bristonment 50 Hotel Compliant Compliant                |