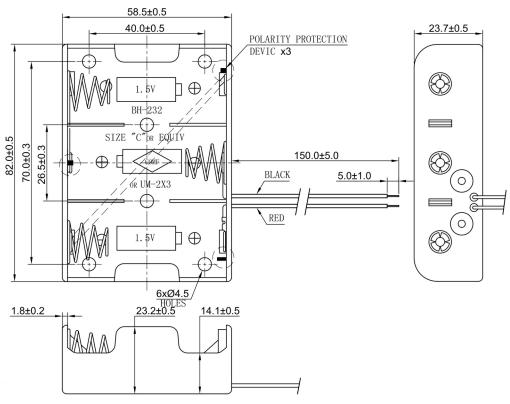

## **Specification**

| Cell Size:  | 3 X C Cells, UM-2, R14                                                                                                                                                                                                                                                                                                                                                                                                                                                                                                                                                                                                                                                                                                                                                                                                                                                                                                                                                                                                                                                                                                                                                                                                                                                                                                                                                                                                                                                                                                                                                                                                                                                                                                                                                                                                                                                                                                                                                                                                                                                                                                                                                                                                                                                                                                                                                                                                                                       |
|-------------|--------------------------------------------------------------------------------------------------------------------------------------------------------------------------------------------------------------------------------------------------------------------------------------------------------------------------------------------------------------------------------------------------------------------------------------------------------------------------------------------------------------------------------------------------------------------------------------------------------------------------------------------------------------------------------------------------------------------------------------------------------------------------------------------------------------------------------------------------------------------------------------------------------------------------------------------------------------------------------------------------------------------------------------------------------------------------------------------------------------------------------------------------------------------------------------------------------------------------------------------------------------------------------------------------------------------------------------------------------------------------------------------------------------------------------------------------------------------------------------------------------------------------------------------------------------------------------------------------------------------------------------------------------------------------------------------------------------------------------------------------------------------------------------------------------------------------------------------------------------------------------------------------------------------------------------------------------------------------------------------------------------------------------------------------------------------------------------------------------------------------------------------------------------------------------------------------------------------------------------------------------------------------------------------------------------------------------------------------------------------------------------------------------------------------------------------------------------|
| Wire:       | AWG 24, UL1007<br>150mm ± 5mm<br>Stripped and Tinned: 5mm ±1mm                                                                                                                                                                                                                                                                                                                                                                                                                                                                                                                                                                                                                                                                                                                                                                                                                                                                                                                                                                                                                                                                                                                                                                                                                                                                                                                                                                                                                                                                                                                                                                                                                                                                                                                                                                                                                                                                                                                                                                                                                                                                                                                                                                                                                                                                                                                                                                                               |
| Body:       | Polypropylene 94HB, Black                                                                                                                                                                                                                                                                                                                                                                                                                                                                                                                                                                                                                                                                                                                                                                                                                                                                                                                                                                                                                                                                                                                                                                                                                                                                                                                                                                                                                                                                                                                                                                                                                                                                                                                                                                                                                                                                                                                                                                                                                                                                                                                                                                                                                                                                                                                                                                                                                                    |
| Terminals:  | Nickel plated brass                                                                                                                                                                                                                                                                                                                                                                                                                                                                                                                                                                                                                                                                                                                                                                                                                                                                                                                                                                                                                                                                                                                                                                                                                                                                                                                                                                                                                                                                                                                                                                                                                                                                                                                                                                                                                                                                                                                                                                                                                                                                                                                                                                                                                                                                                                                                                                                                                                          |
| Springs:    | Ø0.8mm Nickel plated spring steel                                                                                                                                                                                                                                                                                                                                                                                                                                                                                                                                                                                                                                                                                                                                                                                                                                                                                                                                                                                                                                                                                                                                                                                                                                                                                                                                                                                                                                                                                                                                                                                                                                                                                                                                                                                                                                                                                                                                                                                                                                                                                                                                                                                                                                                                                                                                                                                                                            |
| Compliance: | Duelly<br>Duelly<br>E0 9001<br>Environment<br>E0 14001<br>Environment<br>E0 14001<br>Environment<br>E0 14001<br>Environment<br>E0 14001<br>Environment<br>E0 14001<br>Environment<br>Environment<br>Environment<br>Environment<br>Environment<br>Environment<br>Environment<br>Environment<br>Environment<br>Environment<br>Environment<br>Environment<br>Environment<br>Environment<br>Environment<br>Environment<br>Environment<br>Environment<br>Environment<br>Environment<br>Environment<br>Environment<br>Environment<br>Environment<br>Environment<br>Environment<br>Environment<br>Environment<br>Environment<br>Environment<br>Environment<br>Environment<br>Environment<br>Environment<br>Environment<br>Environment<br>Environment<br>Environment<br>Environment<br>Environment<br>Environment<br>Environment<br>Environment<br>Environment<br>Environment<br>Environment<br>Environment<br>Environment<br>Environment<br>Environment<br>Environment<br>Environment<br>Environment<br>Environment<br>Environment<br>Environment<br>Environment<br>Environment<br>Environment<br>Environment<br>Environment<br>Environment<br>Environment<br>Environment<br>Environment<br>Environment<br>Environment<br>Environment<br>Environment<br>Environment<br>Environment<br>Environment<br>Environment<br>Environment<br>Environment<br>Environment<br>Environment<br>Environment<br>Environment<br>Environment<br>Environment<br>Environment<br>Environment<br>Environment<br>Environment<br>Environment<br>Environment<br>Environment<br>Environment<br>Environment<br>Environment<br>Environment<br>Environment<br>Environment<br>Environment<br>Environment<br>Environment<br>Environment<br>Environment<br>Environment<br>Environment<br>Environment<br>Environment<br>Environment<br>Environment<br>Environment<br>Environment<br>Environment<br>Environment<br>Environment<br>Environment<br>Environment<br>Environment<br>Environment<br>Environment<br>Environment<br>Environment<br>Environment<br>Environment<br>Environment<br>Environment<br>Environment<br>Environment<br>Environment<br>Environment<br>Environment<br>Environment<br>Environment<br>Environment<br>Environment<br>Environment<br>Environment<br>Environment<br>Environment<br>Environment<br>Environment<br>Environment<br>Environment<br>Environment<br>Environment<br>Environment<br>Environment<br>Environment<br>Environment<br>Environment<br>Environment<br>Environm |