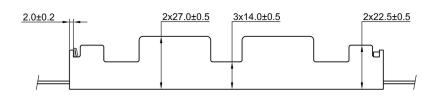

## Product Data Sheet BH-231A

## **Specification**

| Cell Size:  | 3 X C Cells, UM-2, R14                                                                                     |
|-------------|------------------------------------------------------------------------------------------------------------|
| Wire:       | AWG 24, UL1007<br>150mm ± 5mm<br>Stripped and Tinned: 5mm ±1mm                                             |
| Body:       | Polypropylene 94HB, Black                                                                                  |
| Terminals:  | Nickel plated brass                                                                                        |
| Springs:    | Ø0.8mm Nickel plated spring steel                                                                          |
| Compliance: | Guelly Environment SG 14001  SA-9L/SMA.  Environment SG 14001  SA-9L/SMA.  Environment SG 14001  COMPLIANT |