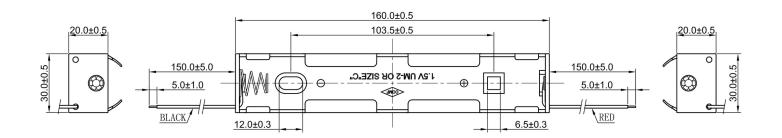

## Product Data Sheet BH-231A

## **Specification**

| Cell Size:  | 3 X C Cells, UM-2, R14                                                                                     |
|-------------|------------------------------------------------------------------------------------------------------------|
| Wire:       | AWG 24, UL1007<br>150mm ± 5mm<br>Stripped and Tinned: 5mm ±1mm                                             |
| Body:       | Polypropylene 94HB, Black                                                                                  |
| Terminals:  | Nickel plated brass                                                                                        |
| Springs:    | Ø0.8mm Nickel plated spring steel                                                                          |
| Compliance: | Guelly Environment SG 14001  SA-9L/SMA.  Environment SG 14001  SA-9L/SMA.  Environment SG 14001  COMPLIANT |