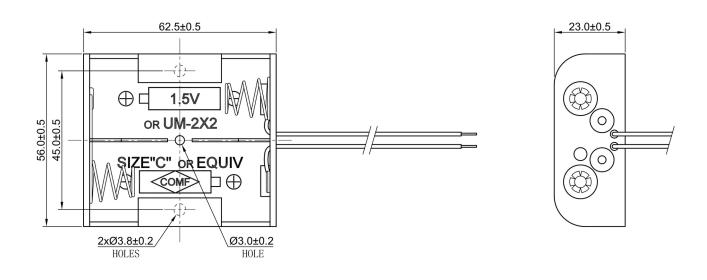

## Product Data Sheet BH-221A

## **Specification**

| Cell Size:  | 2 X C Cell, UM-2, R14                                          |  |
|-------------|----------------------------------------------------------------|--|
| Wire:       | AWG 24, UL1007<br>150mm ± 5mm<br>Stripped and Tinned: 5mm ±1mm |  |
| Body:       | Polypropylene 94HB, Black                                      |  |
| Terminals:  | Nickel plated brass                                            |  |
| Springs:    | Ø0.8mm Nickel plated spring steel                              |  |
| Compliance: | Duelly Environment 60 9001  Ser 90.0894.  Ser 90.0894.         |  |