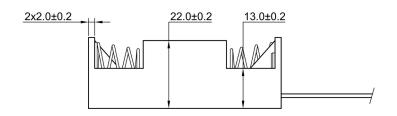

## Product Data Sheet BH-221A

## **Specification**

| Cell Size:  | 2 X C Cell, UM-2, R14                                          |  |
|-------------|----------------------------------------------------------------|--|
| Wire:       | AWG 24, UL1007<br>150mm ± 5mm<br>Stripped and Tinned: 5mm ±1mm |  |
| Body:       | Polypropylene 94HB, Black                                      |  |
| Terminals:  | Nickel plated brass                                            |  |
| Springs:    | Ø0.8mm Nickel plated spring steel                              |  |
| Compliance: | Duelly Environment 60 9001  Ser 90.0894.  Ser 90.0894.         |  |