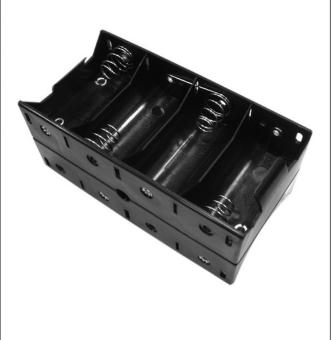

## **Specification**

| Specification |                                                                            |
|---------------|----------------------------------------------------------------------------|
| Cell Size:    | 8 X D Cell, UM-1                                                           |
| Body:         | Polypropylene 94HB, Black                                                  |
| Terminals:    | Nickel plated brass                                                        |
| Springs:      | Ø0.9mm Nickel plated spring steel                                          |
| Compliance:   | Duality Environment 60 14001  MATELIBRA  SATIRATION  SATIRATION  COMPLIANT |