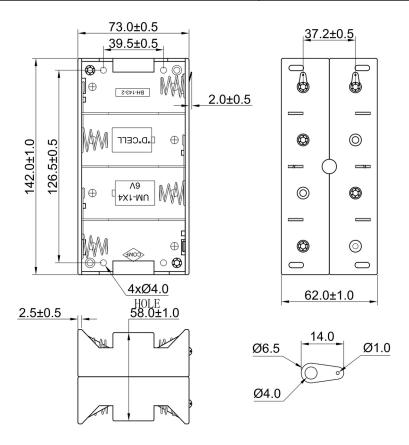

## **Specification**

| Specification |                                                                            |
|---------------|----------------------------------------------------------------------------|
| Cell Size:    | 8 X D Cell, UM-1                                                           |
| Body:         | Polypropylene 94HB, Black                                                  |
| Terminals:    | Nickel plated brass                                                        |
| Springs:      | Ø0.9mm Nickel plated spring steel                                          |
| Compliance:   | Duality Environment 60 14001  MATELIBRA  SATIRATION  SATIRATION  COMPLIANT |