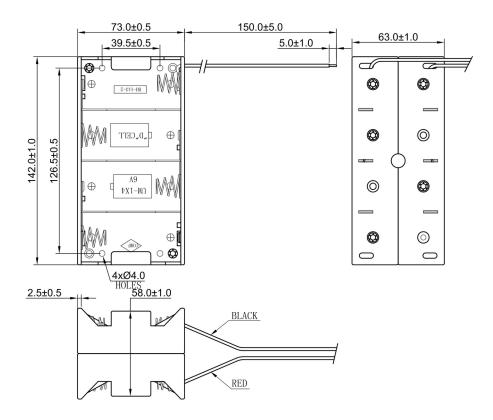

## Product Data Sheet BH-181-2A

## **Specification**

| Cell Size:  | 8 X D Cell, UM-1                                                                                                                                                                                                                                                                                                                                                                                                      |  |
|-------------|-----------------------------------------------------------------------------------------------------------------------------------------------------------------------------------------------------------------------------------------------------------------------------------------------------------------------------------------------------------------------------------------------------------------------|--|
| Body:       | Polypropylene 94HB, Black                                                                                                                                                                                                                                                                                                                                                                                             |  |
| Wires:      | UL1007 24AWG, 150mm $\pm$ 5mm Stripped and tinned 5mm $\pm$ 1mm                                                                                                                                                                                                                                                                                                                                                       |  |
| Terminals:  | Nickel plated brass                                                                                                                                                                                                                                                                                                                                                                                                   |  |
| Springs:    | Ø0.8mm Nickel plated spring steel                                                                                                                                                                                                                                                                                                                                                                                     |  |
| Compliance: | Willy   Bolis   Bolis |  |