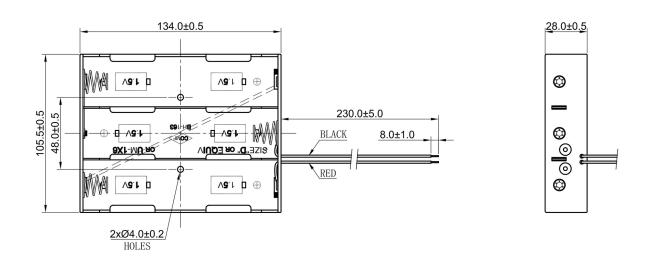

## Product Data Sheet BH-163A

## **Specification**

| Cell Size:  | 6 X D Cell, UM-1                                          |
|-------------|-----------------------------------------------------------|
| Body:       | Polypropylene 94HB, Black                                 |
| Wires:      | UL1007 24AWG, 150mm ± 5mm<br>Stripped and tinned 5mm ±1mm |
| Terminals:  | Nickel plated brass                                       |
| Springs:    | Ø1.0mm Nickel plated spring steel                         |
| Compliance: |                                                           |