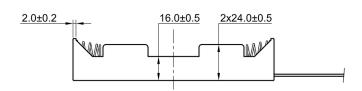

## Product Data Sheet BH-163A

## **Specification**

| Cell Size:  | 6 X D Cell, UM-1                                          |
|-------------|-----------------------------------------------------------|
| Body:       | Polypropylene 94HB, Black                                 |
| Wires:      | UL1007 24AWG, 150mm ± 5mm<br>Stripped and tinned 5mm ±1mm |
| Terminals:  | Nickel plated brass                                       |
| Springs:    | Ø1.0mm Nickel plated spring steel                         |
| Compliance: |                                                           |