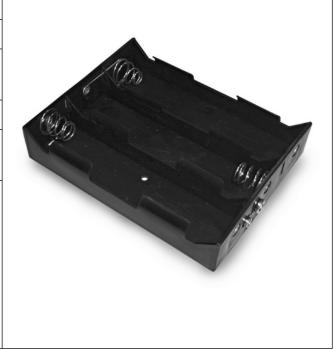

## Product Data Sheet BH-163A

## **Specification**

| Cell Size:  | 6 X D Cell, UM-1                                          |
|-------------|-----------------------------------------------------------|
| Body:       | Polypropylene 94HB, Black                                 |
| Wires:      | UL1007 24AWG, 150mm ± 5mm<br>Stripped and tinned 5mm ±1mm |
| Terminals:  | Nickel plated brass                                       |
| Springs:    | Ø1.0mm Nickel plated spring steel                         |
| Compliance: |                                                           |