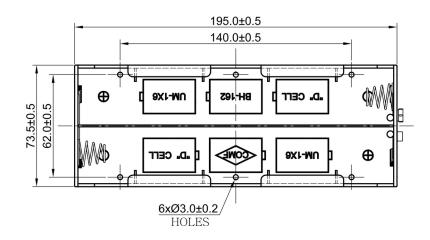

## Product Data Sheet BH-162D

## **Specification**

| Cell Size:  | 6 X D Cell, UM-1                                        |  |
|-------------|---------------------------------------------------------|--|
| Body:       | Polypropylene 94HB, Black                               |  |
| Terminals:  | Nickel plated brass                                     |  |
| Springs:    | Ø1.0mm Nickel plated spring steel                       |  |
| Compliance: | Aufly<br>50 5001<br>Bardauter<br>Bardauter<br>Bardauter |  |