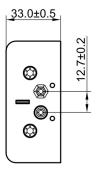

## Product Data Sheet BH-162D

## **Specification**

| Cell Size:  | 6 X D Cell, UM-1                                        |  |
|-------------|---------------------------------------------------------|--|
| Body:       | Polypropylene 94HB, Black                               |  |
| Terminals:  | Nickel plated brass                                     |  |
| Springs:    | Ø1.0mm Nickel plated spring steel                       |  |
| Compliance: | Aufly<br>50 5001<br>Bardauter<br>Bardauter<br>Bardauter |  |