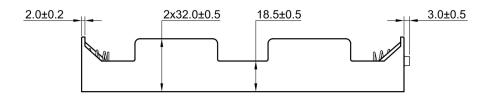

## Product Data Sheet BH-162D

## **Specification**

| Cell Size:  | 6 X D Cell, UM-1                                        |  |
|-------------|---------------------------------------------------------|--|
| Body:       | Polypropylene 94HB, Black                               |  |
| Terminals:  | Nickel plated brass                                     |  |
| Springs:    | Ø1.0mm Nickel plated spring steel                       |  |
| Compliance: | Aufly<br>50 5001<br>Bardauter<br>Bardauter<br>Bardauter |  |