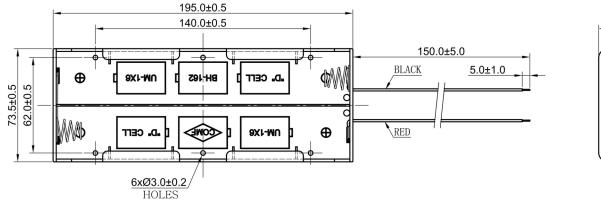

## **Specification**

| Cell Size:      | 6 X D Cell, UM-1                                                                                                                                                                                                                                                                                                                                                                                                                                                                                                                                                                                                                                                                                                                                                                                                                                                                                                                                                                                                                                                                                                                                                                                                                                                                                                                                                                                                                                                                                                                                                                                                                                                                                                                                                                                                                                                                                                                                                                                                                                                                                                                                                                                                                                                                                                                                                                                                                                                                                                                                                                                                                                                                                                                                                      |  |
|-----------------|-----------------------------------------------------------------------------------------------------------------------------------------------------------------------------------------------------------------------------------------------------------------------------------------------------------------------------------------------------------------------------------------------------------------------------------------------------------------------------------------------------------------------------------------------------------------------------------------------------------------------------------------------------------------------------------------------------------------------------------------------------------------------------------------------------------------------------------------------------------------------------------------------------------------------------------------------------------------------------------------------------------------------------------------------------------------------------------------------------------------------------------------------------------------------------------------------------------------------------------------------------------------------------------------------------------------------------------------------------------------------------------------------------------------------------------------------------------------------------------------------------------------------------------------------------------------------------------------------------------------------------------------------------------------------------------------------------------------------------------------------------------------------------------------------------------------------------------------------------------------------------------------------------------------------------------------------------------------------------------------------------------------------------------------------------------------------------------------------------------------------------------------------------------------------------------------------------------------------------------------------------------------------------------------------------------------------------------------------------------------------------------------------------------------------------------------------------------------------------------------------------------------------------------------------------------------------------------------------------------------------------------------------------------------------------------------------------------------------------------------------------------------------|--|
| Body:<br>Wires: | Polypropylene 94HB, Black<br>UL1007 24AWG, 150mm ± 5mm<br>Stripped and tinned 5mm ±1mm                                                                                                                                                                                                                                                                                                                                                                                                                                                                                                                                                                                                                                                                                                                                                                                                                                                                                                                                                                                                                                                                                                                                                                                                                                                                                                                                                                                                                                                                                                                                                                                                                                                                                                                                                                                                                                                                                                                                                                                                                                                                                                                                                                                                                                                                                                                                                                                                                                                                                                                                                                                                                                                                                |  |
| Terminals:      | Nickel plated brass                                                                                                                                                                                                                                                                                                                                                                                                                                                                                                                                                                                                                                                                                                                                                                                                                                                                                                                                                                                                                                                                                                                                                                                                                                                                                                                                                                                                                                                                                                                                                                                                                                                                                                                                                                                                                                                                                                                                                                                                                                                                                                                                                                                                                                                                                                                                                                                                                                                                                                                                                                                                                                                                                                                                                   |  |
| Springs:        | Ø1.0mm Nickel plated spring steel                                                                                                                                                                                                                                                                                                                                                                                                                                                                                                                                                                                                                                                                                                                                                                                                                                                                                                                                                                                                                                                                                                                                                                                                                                                                                                                                                                                                                                                                                                                                                                                                                                                                                                                                                                                                                                                                                                                                                                                                                                                                                                                                                                                                                                                                                                                                                                                                                                                                                                                                                                                                                                                                                                                                     |  |
| Compliance:     | During<br>Boling<br>Britester<br>Britester<br>Britester<br>Britester<br>Britester<br>Britester<br>Britester<br>Britester<br>Britester<br>Britester<br>Britester<br>Britester<br>Britester<br>Britester<br>Britester<br>Britester<br>Britester<br>Britester<br>Britester<br>Britester<br>Britester<br>Britester<br>Britester<br>Britester<br>Britester<br>Britester<br>Britester<br>Britester<br>Britester<br>Britester<br>Britester<br>Britester<br>Britester<br>Britester<br>Britester<br>Britester<br>Britester<br>Britester<br>Britester<br>Britester<br>Britester<br>Britester<br>Britester<br>Britester<br>Britester<br>Britester<br>Britester<br>Britester<br>Britester<br>Britester<br>Britester<br>Britester<br>Britester<br>Britester<br>Britester<br>Britester<br>Britester<br>Britester<br>Britester<br>Britester<br>Britester<br>Britester<br>Britester<br>Britester<br>Britester<br>Britester<br>Britester<br>Britester<br>Britester<br>Britester<br>Britester<br>Britester<br>Britester<br>Britester<br>Britester<br>Britester<br>Britester<br>Britester<br>Britester<br>Britester<br>Britester<br>Britester<br>Britester<br>Britester<br>Britester<br>Britester<br>Britester<br>Britester<br>Britester<br>Britester<br>Britester<br>Britester<br>Britester<br>Britester<br>Britester<br>Britester<br>Britester<br>Britester<br>Britester<br>Britester<br>Britester<br>Britester<br>Britester<br>Britester<br>Britester<br>Britester<br>Britester<br>Britester<br>Britester<br>Britester<br>Britester<br>Britester<br>Britester<br>Britester<br>Britester<br>Britester<br>Britester<br>Britester<br>Britester<br>Britester<br>Britester<br>Britester<br>Britester<br>Britester<br>Britester<br>Britester<br>Britester<br>Britester<br>Britester<br>Britester<br>Britester<br>Britester<br>Britester<br>Britester<br>Britester<br>Britester<br>Britester<br>Britester<br>Britester<br>Britester<br>Britester<br>Britester<br>Britester<br>Britester<br>Britester<br>Britester<br>Britester<br>Britester<br>Britester<br>Britester<br>Britester<br>Britester<br>Britester<br>Britester<br>Britester<br>Britester<br>Britester<br>Britester<br>Britester<br>Britester<br>Britester<br>Britester<br>Britester<br>Britester<br>Britester<br>Britester<br>Britester<br>Britester<br>Britester<br>Britester<br>Britester<br>Britester<br>Britester<br>Britester<br>Britester<br>Britester<br>Britester<br>Britester<br>Britester<br>Britester<br>Britester<br>Britester<br>Britester<br>Britester<br>Britester<br>Britester<br>Britester<br>Britester<br>Britester<br>Britester<br>Britester<br>Britester<br>Britester<br>Britester<br>Britester<br>Britester<br>Britester<br>Britester<br>Britester<br>Britester<br>Britester<br>Britester<br>Britester<br>Br |  |