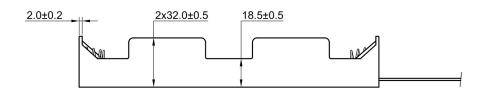

## **Specification**

| Cell Size:      | 6 X D Cell, UM-1                                                                                                                                                                                                                                                                                                                                                                                                                                                                                                                                                                                                                                                                                                                                                                                                                                                                                                                                                                                                                                                                                                                                                                                                                                                                                                                                                                                                                                                                                                                                                                                                                                                                                                                                                                                                                                                                                                                                                                                                                                                                                                                                                                                                                                                                                                                                                                                                                                                                                                                                                                                                                                                                                                                                                      |  |
|-----------------|-----------------------------------------------------------------------------------------------------------------------------------------------------------------------------------------------------------------------------------------------------------------------------------------------------------------------------------------------------------------------------------------------------------------------------------------------------------------------------------------------------------------------------------------------------------------------------------------------------------------------------------------------------------------------------------------------------------------------------------------------------------------------------------------------------------------------------------------------------------------------------------------------------------------------------------------------------------------------------------------------------------------------------------------------------------------------------------------------------------------------------------------------------------------------------------------------------------------------------------------------------------------------------------------------------------------------------------------------------------------------------------------------------------------------------------------------------------------------------------------------------------------------------------------------------------------------------------------------------------------------------------------------------------------------------------------------------------------------------------------------------------------------------------------------------------------------------------------------------------------------------------------------------------------------------------------------------------------------------------------------------------------------------------------------------------------------------------------------------------------------------------------------------------------------------------------------------------------------------------------------------------------------------------------------------------------------------------------------------------------------------------------------------------------------------------------------------------------------------------------------------------------------------------------------------------------------------------------------------------------------------------------------------------------------------------------------------------------------------------------------------------------------|--|
| Body:<br>Wires: | Polypropylene 94HB, Black<br>UL1007 24AWG, 150mm ± 5mm<br>Stripped and tinned 5mm ±1mm                                                                                                                                                                                                                                                                                                                                                                                                                                                                                                                                                                                                                                                                                                                                                                                                                                                                                                                                                                                                                                                                                                                                                                                                                                                                                                                                                                                                                                                                                                                                                                                                                                                                                                                                                                                                                                                                                                                                                                                                                                                                                                                                                                                                                                                                                                                                                                                                                                                                                                                                                                                                                                                                                |  |
| Terminals:      | Nickel plated brass                                                                                                                                                                                                                                                                                                                                                                                                                                                                                                                                                                                                                                                                                                                                                                                                                                                                                                                                                                                                                                                                                                                                                                                                                                                                                                                                                                                                                                                                                                                                                                                                                                                                                                                                                                                                                                                                                                                                                                                                                                                                                                                                                                                                                                                                                                                                                                                                                                                                                                                                                                                                                                                                                                                                                   |  |
| Springs:        | Ø1.0mm Nickel plated spring steel                                                                                                                                                                                                                                                                                                                                                                                                                                                                                                                                                                                                                                                                                                                                                                                                                                                                                                                                                                                                                                                                                                                                                                                                                                                                                                                                                                                                                                                                                                                                                                                                                                                                                                                                                                                                                                                                                                                                                                                                                                                                                                                                                                                                                                                                                                                                                                                                                                                                                                                                                                                                                                                                                                                                     |  |
| Compliance:     | During<br>Boling<br>Britester<br>Britester<br>Britester<br>Britester<br>Britester<br>Britester<br>Britester<br>Britester<br>Britester<br>Britester<br>Britester<br>Britester<br>Britester<br>Britester<br>Britester<br>Britester<br>Britester<br>Britester<br>Britester<br>Britester<br>Britester<br>Britester<br>Britester<br>Britester<br>Britester<br>Britester<br>Britester<br>Britester<br>Britester<br>Britester<br>Britester<br>Britester<br>Britester<br>Britester<br>Britester<br>Britester<br>Britester<br>Britester<br>Britester<br>Britester<br>Britester<br>Britester<br>Britester<br>Britester<br>Britester<br>Britester<br>Britester<br>Britester<br>Britester<br>Britester<br>Britester<br>Britester<br>Britester<br>Britester<br>Britester<br>Britester<br>Britester<br>Britester<br>Britester<br>Britester<br>Britester<br>Britester<br>Britester<br>Britester<br>Britester<br>Britester<br>Britester<br>Britester<br>Britester<br>Britester<br>Britester<br>Britester<br>Britester<br>Britester<br>Britester<br>Britester<br>Britester<br>Britester<br>Britester<br>Britester<br>Britester<br>Britester<br>Britester<br>Britester<br>Britester<br>Britester<br>Britester<br>Britester<br>Britester<br>Britester<br>Britester<br>Britester<br>Britester<br>Britester<br>Britester<br>Britester<br>Britester<br>Britester<br>Britester<br>Britester<br>Britester<br>Britester<br>Britester<br>Britester<br>Britester<br>Britester<br>Britester<br>Britester<br>Britester<br>Britester<br>Britester<br>Britester<br>Britester<br>Britester<br>Britester<br>Britester<br>Britester<br>Britester<br>Britester<br>Britester<br>Britester<br>Britester<br>Britester<br>Britester<br>Britester<br>Britester<br>Britester<br>Britester<br>Britester<br>Britester<br>Britester<br>Britester<br>Britester<br>Britester<br>Britester<br>Britester<br>Britester<br>Britester<br>Britester<br>Britester<br>Britester<br>Britester<br>Britester<br>Britester<br>Britester<br>Britester<br>Britester<br>Britester<br>Britester<br>Britester<br>Britester<br>Britester<br>Britester<br>Britester<br>Britester<br>Britester<br>Britester<br>Britester<br>Britester<br>Britester<br>Britester<br>Britester<br>Britester<br>Britester<br>Britester<br>Britester<br>Britester<br>Britester<br>Britester<br>Britester<br>Britester<br>Britester<br>Britester<br>Britester<br>Britester<br>Britester<br>Britester<br>Britester<br>Britester<br>Britester<br>Britester<br>Britester<br>Britester<br>Britester<br>Britester<br>Britester<br>Britester<br>Britester<br>Britester<br>Britester<br>Britester<br>Britester<br>Britester<br>Britester<br>Britester<br>Britester<br>Britester<br>Britester<br>Britester<br>Britester<br>Britester<br>Britester<br>Britester<br>Br |  |