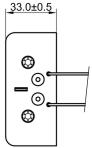

## **Specification**

| Cell Size:      | 6 X D Cell, UM-1                                                                                                                                                                                                                                                                                                                                                                                                                                                                                                                                                                                                                                                                                                                                                                                                                                                                                                                                                                                                                                                                                                                                                                                                                                                                                                                                                                                                                                                                                                                                                                                                                                                                                                                                                                                                                                                                                                                                                                                                                                                                                                                                                                                                                                                                                                                                                                                                                                                                                                                                                                                                                                                                                                                                                      |  |
|-----------------|-----------------------------------------------------------------------------------------------------------------------------------------------------------------------------------------------------------------------------------------------------------------------------------------------------------------------------------------------------------------------------------------------------------------------------------------------------------------------------------------------------------------------------------------------------------------------------------------------------------------------------------------------------------------------------------------------------------------------------------------------------------------------------------------------------------------------------------------------------------------------------------------------------------------------------------------------------------------------------------------------------------------------------------------------------------------------------------------------------------------------------------------------------------------------------------------------------------------------------------------------------------------------------------------------------------------------------------------------------------------------------------------------------------------------------------------------------------------------------------------------------------------------------------------------------------------------------------------------------------------------------------------------------------------------------------------------------------------------------------------------------------------------------------------------------------------------------------------------------------------------------------------------------------------------------------------------------------------------------------------------------------------------------------------------------------------------------------------------------------------------------------------------------------------------------------------------------------------------------------------------------------------------------------------------------------------------------------------------------------------------------------------------------------------------------------------------------------------------------------------------------------------------------------------------------------------------------------------------------------------------------------------------------------------------------------------------------------------------------------------------------------------------|--|
| Body:<br>Wires: | Polypropylene 94HB, Black<br>UL1007 24AWG, 150mm ± 5mm<br>Stripped and tinned 5mm ±1mm                                                                                                                                                                                                                                                                                                                                                                                                                                                                                                                                                                                                                                                                                                                                                                                                                                                                                                                                                                                                                                                                                                                                                                                                                                                                                                                                                                                                                                                                                                                                                                                                                                                                                                                                                                                                                                                                                                                                                                                                                                                                                                                                                                                                                                                                                                                                                                                                                                                                                                                                                                                                                                                                                |  |
| Terminals:      | Nickel plated brass                                                                                                                                                                                                                                                                                                                                                                                                                                                                                                                                                                                                                                                                                                                                                                                                                                                                                                                                                                                                                                                                                                                                                                                                                                                                                                                                                                                                                                                                                                                                                                                                                                                                                                                                                                                                                                                                                                                                                                                                                                                                                                                                                                                                                                                                                                                                                                                                                                                                                                                                                                                                                                                                                                                                                   |  |
| Springs:        | Ø1.0mm Nickel plated spring steel                                                                                                                                                                                                                                                                                                                                                                                                                                                                                                                                                                                                                                                                                                                                                                                                                                                                                                                                                                                                                                                                                                                                                                                                                                                                                                                                                                                                                                                                                                                                                                                                                                                                                                                                                                                                                                                                                                                                                                                                                                                                                                                                                                                                                                                                                                                                                                                                                                                                                                                                                                                                                                                                                                                                     |  |
| Compliance:     | During<br>Boling<br>Britester<br>Britester<br>Britester<br>Britester<br>Britester<br>Britester<br>Britester<br>Britester<br>Britester<br>Britester<br>Britester<br>Britester<br>Britester<br>Britester<br>Britester<br>Britester<br>Britester<br>Britester<br>Britester<br>Britester<br>Britester<br>Britester<br>Britester<br>Britester<br>Britester<br>Britester<br>Britester<br>Britester<br>Britester<br>Britester<br>Britester<br>Britester<br>Britester<br>Britester<br>Britester<br>Britester<br>Britester<br>Britester<br>Britester<br>Britester<br>Britester<br>Britester<br>Britester<br>Britester<br>Britester<br>Britester<br>Britester<br>Britester<br>Britester<br>Britester<br>Britester<br>Britester<br>Britester<br>Britester<br>Britester<br>Britester<br>Britester<br>Britester<br>Britester<br>Britester<br>Britester<br>Britester<br>Britester<br>Britester<br>Britester<br>Britester<br>Britester<br>Britester<br>Britester<br>Britester<br>Britester<br>Britester<br>Britester<br>Britester<br>Britester<br>Britester<br>Britester<br>Britester<br>Britester<br>Britester<br>Britester<br>Britester<br>Britester<br>Britester<br>Britester<br>Britester<br>Britester<br>Britester<br>Britester<br>Britester<br>Britester<br>Britester<br>Britester<br>Britester<br>Britester<br>Britester<br>Britester<br>Britester<br>Britester<br>Britester<br>Britester<br>Britester<br>Britester<br>Britester<br>Britester<br>Britester<br>Britester<br>Britester<br>Britester<br>Britester<br>Britester<br>Britester<br>Britester<br>Britester<br>Britester<br>Britester<br>Britester<br>Britester<br>Britester<br>Britester<br>Britester<br>Britester<br>Britester<br>Britester<br>Britester<br>Britester<br>Britester<br>Britester<br>Britester<br>Britester<br>Britester<br>Britester<br>Britester<br>Britester<br>Britester<br>Britester<br>Britester<br>Britester<br>Britester<br>Britester<br>Britester<br>Britester<br>Britester<br>Britester<br>Britester<br>Britester<br>Britester<br>Britester<br>Britester<br>Britester<br>Britester<br>Britester<br>Britester<br>Britester<br>Britester<br>Britester<br>Britester<br>Britester<br>Britester<br>Britester<br>Britester<br>Britester<br>Britester<br>Britester<br>Britester<br>Britester<br>Britester<br>Britester<br>Britester<br>Britester<br>Britester<br>Britester<br>Britester<br>Britester<br>Britester<br>Britester<br>Britester<br>Britester<br>Britester<br>Britester<br>Britester<br>Britester<br>Britester<br>Britester<br>Britester<br>Britester<br>Britester<br>Britester<br>Britester<br>Britester<br>Britester<br>Britester<br>Britester<br>Britester<br>Britester<br>Britester<br>Britester<br>Britester<br>Britester<br>Britester<br>Britester<br>Britester<br>Britester<br>Br |  |