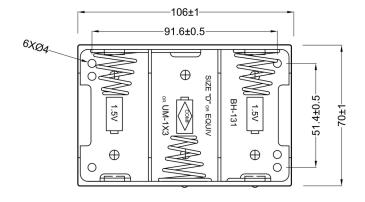

## **Specification**

| Cell Size:  | 6 X D Cell, UM-1, R20, LR20                               |
|-------------|-----------------------------------------------------------|
| Body:       | Polypropylene, Black                                      |
| Terminals:  | Nickel plated brass                                       |
| Springs:    | Ø0.9mm Nickel plated 65C spring steel                     |
| Compliance: | Guelly Environment 50 14001  Star GLOSSIA.  Star GLOSSIA. |