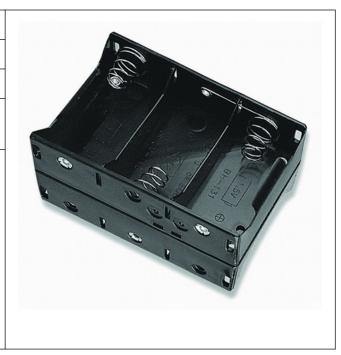

## **Specification**

| Cell Size:  | 6 X D Cell, UM-1, R20, LR20                               |
|-------------|-----------------------------------------------------------|
| Body:       | Polypropylene, Black                                      |
| Terminals:  | Nickel plated brass                                       |
| Springs:    | Ø0.9mm Nickel plated 65C spring steel                     |
| Compliance: | Guelly Environment 50 14001  Star GLOSSIA.  Star GLOSSIA. |