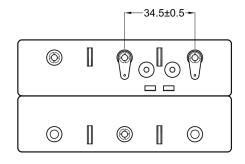

## **Specification**

| Cell Size:  | 6 X D Cell, UM-1, R20, LR20                               |
|-------------|-----------------------------------------------------------|
| Body:       | Polypropylene, Black                                      |
| Terminals:  | Nickel plated brass                                       |
| Springs:    | Ø0.9mm Nickel plated 65C spring steel                     |
| Compliance: | Guelly Environment 50 14001  Star GLOSSIA.  Star GLOSSIA. |