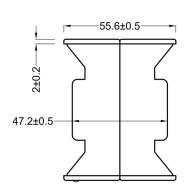

## **Specification**

| Cell Size:  | 6 X D Cell, UM-1, R20, LR20                               |
|-------------|-----------------------------------------------------------|
| Body:       | Polypropylene, Black                                      |
| Terminals:  | Nickel plated brass                                       |
| Springs:    | Ø0.9mm Nickel plated 65C spring steel                     |
| Compliance: | Guelly Environment 50 14001  Star GLOSSIA.  Star GLOSSIA. |