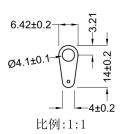

## **Specification**

| Cell Size:  | 6 X D Cell, UM-1, R20, LR20                               |
|-------------|-----------------------------------------------------------|
| Body:       | Polypropylene, Black                                      |
| Terminals:  | Nickel plated brass                                       |
| Springs:    | Ø0.9mm Nickel plated 65C spring steel                     |
| Compliance: | Guelly Environment 50 14001  Star GLOSSIA.  Star GLOSSIA. |