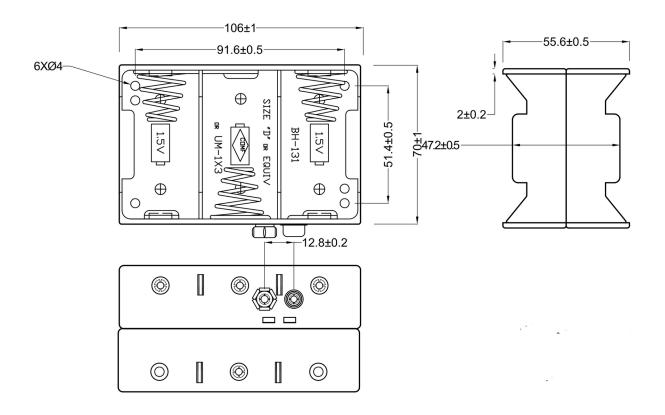

## Product Data Sheet BH-161B

## **Specification**

| Cell Size:  | 6 X D Cell, UM-1, R20, LR20                      |
|-------------|--------------------------------------------------|
| Body:       | Polypropylene, Black                             |
| Terminals:  | Nickel plated brass                              |
| Springs:    | Ø0.9mm Nickel plated 65C spring steel            |
| Compliance: | Country Environment 80 14001 COMPLIANT COMPLIANT |