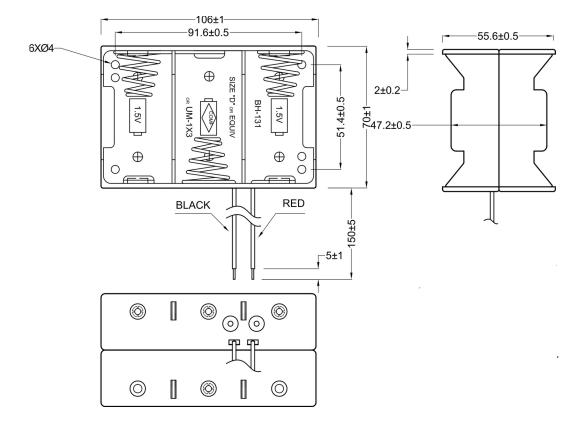

## Product Data Sheet BH-161A

## **Specification**

| Cell Size:  | 6 X D Cell, UM-1, R20, LR20                                                    |
|-------------|--------------------------------------------------------------------------------|
| Wire:       | AWG 24, UL1007<br>150mm ± 5mm<br>Stripped and Tinned: 5mm ±1mm                 |
| Body:       | Polypropylene, Black                                                           |
| Terminals:  | Nickel plated brass                                                            |
| Springs:    | Ø0.9mm Nickel plated spring steel                                              |
| Compliance: | Dually Environment 80 14001 Service Compliants  Service Compliants  Compliants |