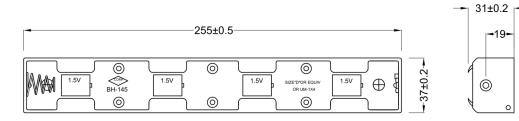

## **Specification**

| Cell Size:  | 4 X D Cell, UM-1                                          |   |
|-------------|-----------------------------------------------------------|---|
| Body:       | Polypropylene 94HB, Black                                 |   |
| Wires:      | UL1007 24AWG, 150mm ± 5mm<br>Stripped and tinned 5mm ±1mm | * |
| Terminals:  | Nickel plated brass                                       |   |
| Springs:    | Ø0.8mm Nickel plated spring steel                         |   |
| Compliance: | Guilly Endrument 50 16001 Ser (R.OBA)                     |   |