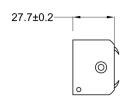

## **Specification**

| Cell Size:  | 4 X D Cell, UM-1                                          |   |
|-------------|-----------------------------------------------------------|---|
| Body:       | Polypropylene 94HB, Black                                 |   |
| Wires:      | UL1007 24AWG, 150mm ± 5mm<br>Stripped and tinned 5mm ±1mm | * |
| Terminals:  | Nickel plated brass                                       |   |
| Springs:    | Ø0.8mm Nickel plated spring steel                         |   |
| Compliance: | Guilly Endrument 50 16001 Ser (R.OBA)                     |   |