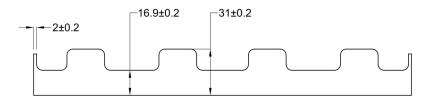

## **Specification**

| Cell Size:  | 4 X D Cell, UM-1                                          |   |
|-------------|-----------------------------------------------------------|---|
| Body:       | Polypropylene 94HB, Black                                 |   |
| Wires:      | UL1007 24AWG, 150mm ± 5mm<br>Stripped and tinned 5mm ±1mm | * |
| Terminals:  | Nickel plated brass                                       |   |
| Springs:    | Ø0.8mm Nickel plated spring steel                         |   |
| Compliance: | Guilly Endrument 50 16001 Ser (R.OBA)                     |   |