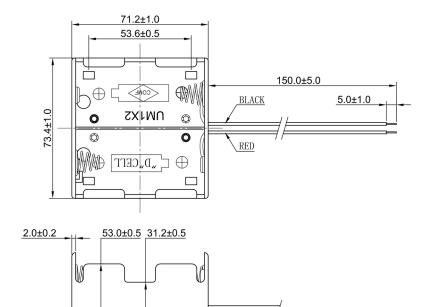

## Product Data Sheet BH-144-1A

## **Specification**

| Cell Size:  | 4 X D Cell, UM-1, R20, LR20                                                     |
|-------------|---------------------------------------------------------------------------------|
| Body:       | Polypropylene, 94HB, Black                                                      |
| Wires:      | 24 AWG UL1007 150mm $\pm$ 5mm Stripped and tinned 5mm $\pm$ 1mm                 |
| Terminals:  | Nickel plated brass                                                             |
| Springs:    | Ø0.9mm Nickel plated 65C spring steel                                           |
| Compliance: | Duelly Environment SO 14001  MATELIANA  Serviciones  REACH COMPLIANT  COMPLIANT |