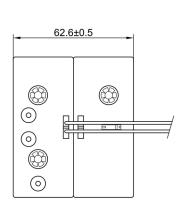

## Product Data Sheet BH-144-1A

## **Specification**

| Cell Size:  | 4 X D Cell, UM-1, R20, LR20                                                     |
|-------------|---------------------------------------------------------------------------------|
| Body:       | Polypropylene, 94HB, Black                                                      |
| Wires:      | 24 AWG UL1007 150mm $\pm$ 5mm Stripped and tinned 5mm $\pm$ 1mm                 |
| Terminals:  | Nickel plated brass                                                             |
| Springs:    | Ø0.9mm Nickel plated 65C spring steel                                           |
| Compliance: | Duelly Environment SO 14001  MATELIANA  Serviciones  REACH COMPLIANT  COMPLIANT |