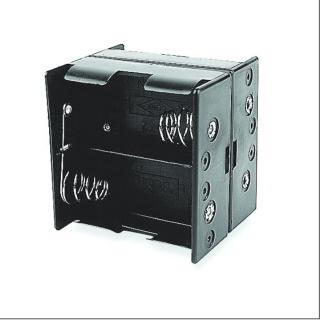

## Product Data Sheet BH-144-1A

## **Specification**

| Cell Size:  | 4 X D Cell, UM-1, R20, LR20                                                     |
|-------------|---------------------------------------------------------------------------------|
| Body:       | Polypropylene, 94HB, Black                                                      |
| Wires:      | 24 AWG UL1007 150mm $\pm$ 5mm Stripped and tinned 5mm $\pm$ 1mm                 |
| Terminals:  | Nickel plated brass                                                             |
| Springs:    | Ø0.9mm Nickel plated 65C spring steel                                           |
| Compliance: | Duelly Environment SO 14001  MATELIANA  Serviciones  REACH COMPLIANT  COMPLIANT |