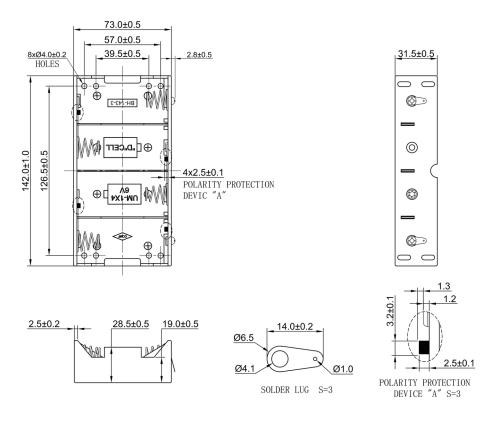

## Product Data Sheet BH-143-3D

## **Specification**

| Cell Size:  | 4 X D Cell, UM-1, R20, LR20                                                                                                                                                                                                                                                                                                                                                                                                                                                                                                                                                                                                                                                                                                                                                                                                                                                                                                                                                                                                                                                                                                                                                                                                                                                                                                                                                                                                                                                                                                                                                                                                                                                                                                                                                                                                                                                                                                                                                                                                                                                                                                                                                                                                                                                                                                                                                                                                                                                                                                                                                                                                                                                                                                                                                                                                                                                                                                                                                                                                                |  |
|-------------|--------------------------------------------------------------------------------------------------------------------------------------------------------------------------------------------------------------------------------------------------------------------------------------------------------------------------------------------------------------------------------------------------------------------------------------------------------------------------------------------------------------------------------------------------------------------------------------------------------------------------------------------------------------------------------------------------------------------------------------------------------------------------------------------------------------------------------------------------------------------------------------------------------------------------------------------------------------------------------------------------------------------------------------------------------------------------------------------------------------------------------------------------------------------------------------------------------------------------------------------------------------------------------------------------------------------------------------------------------------------------------------------------------------------------------------------------------------------------------------------------------------------------------------------------------------------------------------------------------------------------------------------------------------------------------------------------------------------------------------------------------------------------------------------------------------------------------------------------------------------------------------------------------------------------------------------------------------------------------------------------------------------------------------------------------------------------------------------------------------------------------------------------------------------------------------------------------------------------------------------------------------------------------------------------------------------------------------------------------------------------------------------------------------------------------------------------------------------------------------------------------------------------------------------------------------------------------------------------------------------------------------------------------------------------------------------------------------------------------------------------------------------------------------------------------------------------------------------------------------------------------------------------------------------------------------------------------------------------------------------------------------------------------------------|--|
| Body:       | Polypropylene, 94HB, Black                                                                                                                                                                                                                                                                                                                                                                                                                                                                                                                                                                                                                                                                                                                                                                                                                                                                                                                                                                                                                                                                                                                                                                                                                                                                                                                                                                                                                                                                                                                                                                                                                                                                                                                                                                                                                                                                                                                                                                                                                                                                                                                                                                                                                                                                                                                                                                                                                                                                                                                                                                                                                                                                                                                                                                                                                                                                                                                                                                                                                 |  |
| Terminals:  | Nickel plated brass                                                                                                                                                                                                                                                                                                                                                                                                                                                                                                                                                                                                                                                                                                                                                                                                                                                                                                                                                                                                                                                                                                                                                                                                                                                                                                                                                                                                                                                                                                                                                                                                                                                                                                                                                                                                                                                                                                                                                                                                                                                                                                                                                                                                                                                                                                                                                                                                                                                                                                                                                                                                                                                                                                                                                                                                                                                                                                                                                                                                                        |  |
| Springs:    | Ø0.9mm Nickel plated 65C spring steel                                                                                                                                                                                                                                                                                                                                                                                                                                                                                                                                                                                                                                                                                                                                                                                                                                                                                                                                                                                                                                                                                                                                                                                                                                                                                                                                                                                                                                                                                                                                                                                                                                                                                                                                                                                                                                                                                                                                                                                                                                                                                                                                                                                                                                                                                                                                                                                                                                                                                                                                                                                                                                                                                                                                                                                                                                                                                                                                                                                                      |  |
| Compliance: | Autor<br>Bolice<br>Bolice<br>Bolice<br>Bolice<br>Bolice<br>Bolice<br>Bolice<br>Bolice<br>Bolice<br>Bolice<br>Bolice<br>Bolice<br>Bolice<br>Bolice<br>Bolice<br>Bolice<br>Bolice<br>Bolice<br>Bolice<br>Bolice<br>Bolice<br>Bolice<br>Bolice<br>Bolice<br>Bolice<br>Bolice<br>Bolice<br>Bolice<br>Bolice<br>Bolice<br>Bolice<br>Bolice<br>Bolice<br>Bolice<br>Bolice<br>Bolice<br>Bolice<br>Bolice<br>Bolice<br>Bolice<br>Bolice<br>Bolice<br>Bolice<br>Bolice<br>Bolice<br>Bolice<br>Bolice<br>Bolice<br>Bolice<br>Bolice<br>Bolice<br>Bolice<br>Bolice<br>Bolice<br>Bolice<br>Bolice<br>Bolice<br>Bolice<br>Bolice<br>Bolice<br>Bolice<br>Bolice<br>Bolice<br>Bolice<br>Bolice<br>Bolice<br>Bolice<br>Bolice<br>Bolice<br>Bolice<br>Bolice<br>Bolice<br>Bolice<br>Bolice<br>Bolice<br>Bolice<br>Bolice<br>Bolice<br>Bolice<br>Bolice<br>Bolice<br>Bolice<br>Bolice<br>Bolice<br>Bolice<br>Bolice<br>Bolice<br>Bolice<br>Bolice<br>Bolice<br>Bolice<br>Bolice<br>Bolice<br>Bolice<br>Bolice<br>Bolice<br>Bolice<br>Bolice<br>Bolice<br>Bolice<br>Bolice<br>Bolice<br>Bolice<br>Bolice<br>Bolice<br>Bolice<br>Bolice<br>Bolice<br>Bolice<br>Bolice<br>Bolice<br>Bolice<br>Bolice<br>Bolice<br>Bolice<br>Bolice<br>Bolice<br>Bolice<br>Bolice<br>Bolice<br>Bolice<br>Bolice<br>Bolice<br>Bolice<br>Bolice<br>Bolice<br>Bolice<br>Bolice<br>Bolice<br>Bolice<br>Bolice<br>Bolice<br>Bolice<br>Bolice<br>Bolice<br>Bolice<br>Bolice<br>Bolice<br>Bolice<br>Bolice<br>Bolice<br>Bolice<br>Bolice<br>Bolice<br>Bolice<br>Bolice<br>Bolice<br>Bolice<br>Bolice<br>Bolice<br>Bolice<br>Bolice<br>Bolice<br>Bolice<br>Bolice<br>Bolice<br>Bolice<br>Bolice<br>Bolice<br>Bolice<br>Bolice<br>Bolice<br>Bolice<br>Bolice<br>Bolice<br>Bolice<br>Bolice<br>Bolice<br>Bolice<br>Bolice<br>Bolice<br>Bolice<br>Bolice<br>Bolice<br>Bolice<br>Bolice<br>Bolice<br>Bolice<br>Bolice<br>Bolice<br>Bolice<br>Bolice<br>Bolice<br>Bolice<br>Bolice<br>Bolice<br>Bolice<br>Bolice<br>Bolice<br>Bolice<br>Bolice<br>Bolice<br>Bolice<br>Bolice<br>Bolice<br>Bolice<br>Bolice<br>Bolice<br>Bolice<br>Bolice<br>Bolice<br>Bolice<br>Bolice<br>Bolice<br>Bolice<br>Bolice<br>Bolice<br>Bolice<br>Bolice<br>Bolice<br>Bolice<br>Bolice<br>Bolice<br>Bolice<br>Bolice<br>Bolice<br>Bolice<br>Bolice<br>Bolice<br>Bolice<br>Bolice<br>Bolice<br>Bolice<br>Bolice<br>Bolice<br>Bolice<br>Bolice<br>Bolice<br>Bolice<br>Bolice<br>Bolice<br>Bolice<br>Bolice<br>Bolice<br>Bolice<br>Bolice<br>Bolice<br>Bolice<br>Bolice<br>Bolice<br>Bolice<br>Bolice<br>Bolice<br>Bolice<br>Bolice<br>Bolice<br>Bolice<br>Bolice<br>Bolice<br>Bolice<br>Bolice<br>Bolice<br>Bolice<br>Bolice<br>Bolice<br>Bolice<br>Bolice<br>Bolice<br>Bolice<br>Bolice<br>Bolice<br>Bolice<br>Bolice<br>Bolice<br>Bolice<br>Bolice<br>Bolice<br>Bolice<br>Bolice<br>Bolice<br>Bolice<br>Bolice<br>Bolice<br>Bolice<br>Bolice<br>Bolice<br>Bolice<br>Bolice<br>Bolice<br>Bolice<br>Bolice<br>Bolice<br>Bolice<br>Bolice<br>Bolice<br>Bolice<br>Bolice<br>Bolice<br>Bolice<br>Bolice<br>Bolice<br>Bol |  |