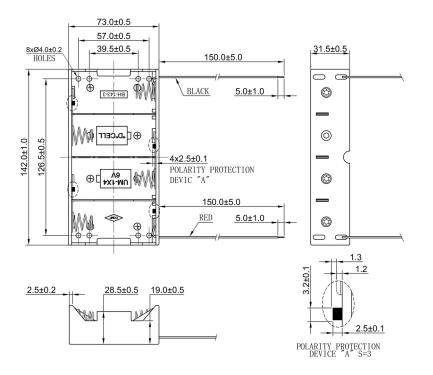

## **Specification**

| Cell Size:  | 4 X D Cell, UM-1, R20, LR20                                                                                                                                                                          |  |
|-------------|------------------------------------------------------------------------------------------------------------------------------------------------------------------------------------------------------|--|
| Body:       | Polypropylene, 94HB, Black                                                                                                                                                                           |  |
| Wires:      | 24 AWG UL1007 150mm ±5mm<br>Stripped and tinned 5mm ± 1mm                                                                                                                                            |  |
| Terminals:  | Nickel plated brass                                                                                                                                                                                  |  |
| Springs:    | Ø0.9mm Nickel plated 65C spring steel                                                                                                                                                                |  |
| Compliance: | Junity Eventment   BO 1901 Eventment |  |