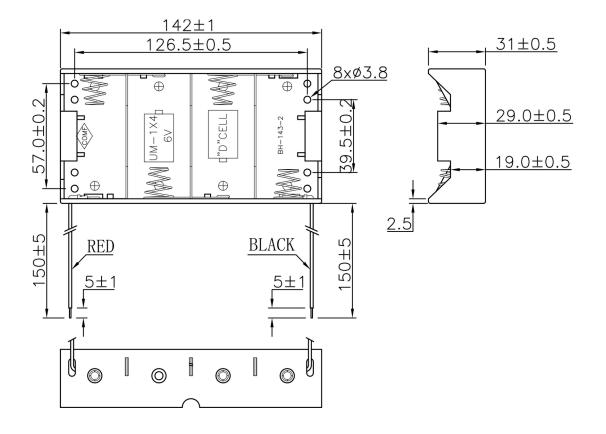

## **Specification**

| Cell Size:  | 4 X D Cell, UM-1, R20, LR20                                                                                                                                                                                                                                                                                                                                                                                                                                                                                                                                                                                                                                                                                                                                                                                                                                                                                                                                                                                                                                                                                                                                                                                                                                                                                                                                                                                                                                                                                                                                                                                                                                                                                                                                                                                                                                                                                                                                                                                                                                                                                                                                                                                                                                                                                                                                                                                                                                                                                                                                                                                                                                                                                                                                                                                                             |  |
|-------------|-----------------------------------------------------------------------------------------------------------------------------------------------------------------------------------------------------------------------------------------------------------------------------------------------------------------------------------------------------------------------------------------------------------------------------------------------------------------------------------------------------------------------------------------------------------------------------------------------------------------------------------------------------------------------------------------------------------------------------------------------------------------------------------------------------------------------------------------------------------------------------------------------------------------------------------------------------------------------------------------------------------------------------------------------------------------------------------------------------------------------------------------------------------------------------------------------------------------------------------------------------------------------------------------------------------------------------------------------------------------------------------------------------------------------------------------------------------------------------------------------------------------------------------------------------------------------------------------------------------------------------------------------------------------------------------------------------------------------------------------------------------------------------------------------------------------------------------------------------------------------------------------------------------------------------------------------------------------------------------------------------------------------------------------------------------------------------------------------------------------------------------------------------------------------------------------------------------------------------------------------------------------------------------------------------------------------------------------------------------------------------------------------------------------------------------------------------------------------------------------------------------------------------------------------------------------------------------------------------------------------------------------------------------------------------------------------------------------------------------------------------------------------------------------------------------------------------------------|--|
| Body:       | Polypropylene, 94HB, Black                                                                                                                                                                                                                                                                                                                                                                                                                                                                                                                                                                                                                                                                                                                                                                                                                                                                                                                                                                                                                                                                                                                                                                                                                                                                                                                                                                                                                                                                                                                                                                                                                                                                                                                                                                                                                                                                                                                                                                                                                                                                                                                                                                                                                                                                                                                                                                                                                                                                                                                                                                                                                                                                                                                                                                                                              |  |
| Wires:      | 24 AWG UL1007 150mm ±5mm<br>Stripped and tinned 5mm ± 1mm                                                                                                                                                                                                                                                                                                                                                                                                                                                                                                                                                                                                                                                                                                                                                                                                                                                                                                                                                                                                                                                                                                                                                                                                                                                                                                                                                                                                                                                                                                                                                                                                                                                                                                                                                                                                                                                                                                                                                                                                                                                                                                                                                                                                                                                                                                                                                                                                                                                                                                                                                                                                                                                                                                                                                                               |  |
| Terminals:  | Nickel plated brass                                                                                                                                                                                                                                                                                                                                                                                                                                                                                                                                                                                                                                                                                                                                                                                                                                                                                                                                                                                                                                                                                                                                                                                                                                                                                                                                                                                                                                                                                                                                                                                                                                                                                                                                                                                                                                                                                                                                                                                                                                                                                                                                                                                                                                                                                                                                                                                                                                                                                                                                                                                                                                                                                                                                                                                                                     |  |
| Springs:    | Ø0.9mm Nickel plated 65C spring steel                                                                                                                                                                                                                                                                                                                                                                                                                                                                                                                                                                                                                                                                                                                                                                                                                                                                                                                                                                                                                                                                                                                                                                                                                                                                                                                                                                                                                                                                                                                                                                                                                                                                                                                                                                                                                                                                                                                                                                                                                                                                                                                                                                                                                                                                                                                                                                                                                                                                                                                                                                                                                                                                                                                                                                                                   |  |
| Compliance: | Unity<br>BO 1001<br>Sectored<br>Sectored<br>Sectored<br>Sectored<br>Sectored<br>Sectored<br>Sectored<br>Sectored<br>Sectored<br>Sectored<br>Sectored<br>Sectored<br>Sectored<br>Sectored<br>Sectored<br>Sectored<br>Sectored<br>Sectored<br>Sectored<br>Sectored<br>Sectored<br>Sectored<br>Sectored<br>Sectored<br>Sectored<br>Sectored<br>Sectored<br>Sectored<br>Sectored<br>Sectored<br>Sectored<br>Sectored<br>Sectored<br>Sectored<br>Sectored<br>Sectored<br>Sectored<br>Sectored<br>Sectored<br>Sectored<br>Sectored<br>Sectored<br>Sectored<br>Sectored<br>Sectored<br>Sectored<br>Sectored<br>Sectored<br>Sectored<br>Sectored<br>Sectored<br>Sectored<br>Sectored<br>Sectored<br>Sectored<br>Sectored<br>Sectored<br>Sectored<br>Sectored<br>Sectored<br>Sectored<br>Sectored<br>Sectored<br>Sectored<br>Sectored<br>Sectored<br>Sectored<br>Sectored<br>Sectored<br>Sectored<br>Sectored<br>Sectored<br>Sectored<br>Sectored<br>Sectored<br>Sectored<br>Sectored<br>Sectored<br>Sectored<br>Sectored<br>Sectored<br>Sectored<br>Sectored<br>Sectored<br>Sectored<br>Sectored<br>Sectored<br>Sectored<br>Sectored<br>Sectored<br>Sectored<br>Sectored<br>Sectored<br>Sectored<br>Sectored<br>Sectored<br>Sectored<br>Sectored<br>Sectored<br>Sectored<br>Sectored<br>Sectored<br>Sectored<br>Sectored<br>Sectored<br>Sectored<br>Sectored<br>Sectored<br>Sectored<br>Sectored<br>Sectored<br>Sectored<br>Sectored<br>Sectored<br>Sectored<br>Sectored<br>Sectored<br>Sectored<br>Sectored<br>Sectored<br>Sectored<br>Sectored<br>Sectored<br>Sectored<br>Sectored<br>Sectored<br>Sectored<br>Sectored<br>Sectored<br>Sectored<br>Sectored<br>Sectored<br>Sectored<br>Sectored<br>Sectored<br>Sectored<br>Sectored<br>Sectored<br>Sectored<br>Sectored<br>Sectored<br>Sectored<br>Sectored<br>Sectored<br>Sectored<br>Sectored<br>Sectored<br>Sectored<br>Sectored<br>Sectored<br>Sectored<br>Sectored<br>Sectored<br>Sectored<br>Sectored<br>Sectored<br>Sectored<br>Sectored<br>Sectored<br>Sectored<br>Sectored<br>Sectored<br>Sectored<br>Sectored<br>Sectored<br>Sectored<br>Sectored<br>Sectored<br>Sectored<br>Sectored<br>Sectored<br>Sectored<br>Sectored<br>Sectored<br>Sectored<br>Sectored<br>Sectored<br>Sectored<br>Sectored<br>Sectored<br>Sectored<br>Sectored<br>Sectored<br>Sectored<br>Sectored<br>Sectored<br>Sectored<br>Sectored<br>Sectored<br>Sectored<br>Sectored<br>Sectored<br>Sectored<br>Sectored<br>Sectored<br>Sectored<br>Sectored<br>Sectored<br>Sectored<br>Sectored<br>Sectored<br>Sectored<br>Sectored<br>Sectored<br>Sectored<br>Sectored<br>Sectored<br>Sectored<br>Sectored<br>Sectored<br>Sectored<br>Sectored<br>Sectored<br>Sectored<br>Sectored<br>Sectored<br>Sectored<br>Sectored<br>Sectored<br>Sectored<br>Sectored<br>Sectored<br>Sectored<br>Sectored<br>Sectored<br>Sectore |  |