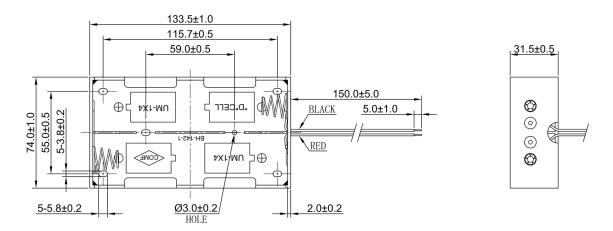

## Product Data Sheet BH-142-1A

## **Specification**

| Cell Size:  | 4 X D Cell, UM-1, R20, LR20                                    |
|-------------|----------------------------------------------------------------|
| Wire:       | AWG 24, UL1007<br>150mm ± 5mm<br>Stripped and Tinned: 5mm ±1mm |
| Body:       | Polypropylene, 94HB, Black                                     |
| Terminals:  | Nickel plated brass                                            |
| Springs:    | Ø1.0mm Nickel plated spring steel                              |
| Compliance: | Guelly Bullstriest Sci 14001 COMPLIANT COMPLIANT               |