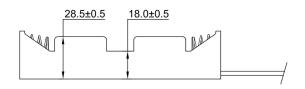

## Product Data Sheet BH-142-1A

## **Specification**

| Cell Size:  | 4 X D Cell, UM-1, R20, LR20                                    |
|-------------|----------------------------------------------------------------|
| Wire:       | AWG 24, UL1007<br>150mm ± 5mm<br>Stripped and Tinned: 5mm ±1mm |
| Body:       | Polypropylene, 94HB, Black                                     |
| Terminals:  | Nickel plated brass                                            |
| Springs:    | Ø1.0mm Nickel plated spring steel                              |
| Compliance: | Guelly Bullstriest Sci 14001 COMPLIANT COMPLIANT               |