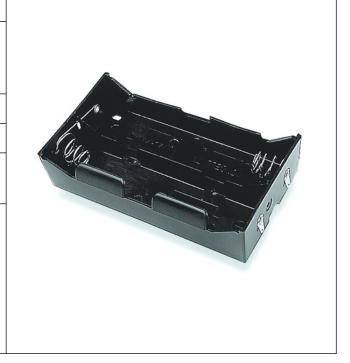

## Product Data Sheet BH-142-1A

## **Specification**

| Cell Size:  | 4 X D Cell, UM-1, R20, LR20                                    |
|-------------|----------------------------------------------------------------|
| Wire:       | AWG 24, UL1007<br>150mm ± 5mm<br>Stripped and Tinned: 5mm ±1mm |
| Body:       | Polypropylene, 94HB, Black                                     |
| Terminals:  | Nickel plated brass                                            |
| Springs:    | Ø1.0mm Nickel plated spring steel                              |
| Compliance: | Guelly Bullstriest Sci 14001 COMPLIANT COMPLIANT               |