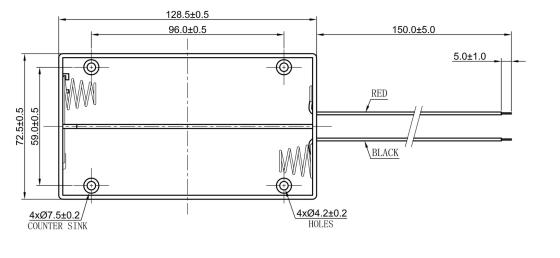

## **Specification**

| Cell Size:  | 4 X D Cell, UM-1, R20, LR20                                    |                                                                                                                                                                                                                                                                                                                                                                                                                                                                                                                                                                                                                                                                                                                                                                                                                                                                                                                                                                                                                                                                                                                                                                                                                                                                                                                                                                                                                                                                                                                                                                                                                                                                                                                                                                                                                                                                                                                                                                                                                                                                                                                                |
|-------------|----------------------------------------------------------------|--------------------------------------------------------------------------------------------------------------------------------------------------------------------------------------------------------------------------------------------------------------------------------------------------------------------------------------------------------------------------------------------------------------------------------------------------------------------------------------------------------------------------------------------------------------------------------------------------------------------------------------------------------------------------------------------------------------------------------------------------------------------------------------------------------------------------------------------------------------------------------------------------------------------------------------------------------------------------------------------------------------------------------------------------------------------------------------------------------------------------------------------------------------------------------------------------------------------------------------------------------------------------------------------------------------------------------------------------------------------------------------------------------------------------------------------------------------------------------------------------------------------------------------------------------------------------------------------------------------------------------------------------------------------------------------------------------------------------------------------------------------------------------------------------------------------------------------------------------------------------------------------------------------------------------------------------------------------------------------------------------------------------------------------------------------------------------------------------------------------------------|
| Wire:       | AWG 24, UL1007<br>150mm ± 5mm<br>Stripped and Tinned: 5mm ±1mm | at the second se |
| Body:       | Polypropylene, 94HB, Black                                     |                                                                                                                                                                                                                                                                                                                                                                                                                                                                                                                                                                                                                                                                                                                                                                                                                                                                                                                                                                                                                                                                                                                                                                                                                                                                                                                                                                                                                                                                                                                                                                                                                                                                                                                                                                                                                                                                                                                                                                                                                                                                                                                                |
| Terminals:  | Nickel plated brass                                            |                                                                                                                                                                                                                                                                                                                                                                                                                                                                                                                                                                                                                                                                                                                                                                                                                                                                                                                                                                                                                                                                                                                                                                                                                                                                                                                                                                                                                                                                                                                                                                                                                                                                                                                                                                                                                                                                                                                                                                                                                                                                                                                                |
| Springs:    | Ø1.0mm Nickel plated spring steel                              |                                                                                                                                                                                                                                                                                                                                                                                                                                                                                                                                                                                                                                                                                                                                                                                                                                                                                                                                                                                                                                                                                                                                                                                                                                                                                                                                                                                                                                                                                                                                                                                                                                                                                                                                                                                                                                                                                                                                                                                                                                                                                                                                |
| Compliance: | Ruffy<br>BO HOL<br>MARION                                      |                                                                                                                                                                                                                                                                                                                                                                                                                                                                                                                                                                                                                                                                                                                                                                                                                                                                                                                                                                                                                                                                                                                                                                                                                                                                                                                                                                                                                                                                                                                                                                                                                                                                                                                                                                                                                                                                                                                                                                                                                                                                                                                                |