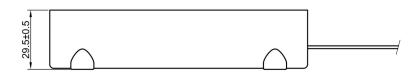

## **Specification**

| Cell Size:  | 4 X D Cell, UM-1, R20, LR20                                    |                                                                                                                                                                                                                                                                                                                                                                                                                                                                                                                                                                                                                                                                                                                                                                                                                                                                                                                                                                                                                                                                                                                                                                                                                                                                                                                                                                                                                                                                                                                                                                                                                                                                                                                                                                                                                                                                                                                                                                                                                                                                                                                                |
|-------------|----------------------------------------------------------------|--------------------------------------------------------------------------------------------------------------------------------------------------------------------------------------------------------------------------------------------------------------------------------------------------------------------------------------------------------------------------------------------------------------------------------------------------------------------------------------------------------------------------------------------------------------------------------------------------------------------------------------------------------------------------------------------------------------------------------------------------------------------------------------------------------------------------------------------------------------------------------------------------------------------------------------------------------------------------------------------------------------------------------------------------------------------------------------------------------------------------------------------------------------------------------------------------------------------------------------------------------------------------------------------------------------------------------------------------------------------------------------------------------------------------------------------------------------------------------------------------------------------------------------------------------------------------------------------------------------------------------------------------------------------------------------------------------------------------------------------------------------------------------------------------------------------------------------------------------------------------------------------------------------------------------------------------------------------------------------------------------------------------------------------------------------------------------------------------------------------------------|
| Wire:       | AWG 24, UL1007<br>150mm ± 5mm<br>Stripped and Tinned: 5mm ±1mm | at the second se |
| Body:       | Polypropylene, 94HB, Black                                     |                                                                                                                                                                                                                                                                                                                                                                                                                                                                                                                                                                                                                                                                                                                                                                                                                                                                                                                                                                                                                                                                                                                                                                                                                                                                                                                                                                                                                                                                                                                                                                                                                                                                                                                                                                                                                                                                                                                                                                                                                                                                                                                                |
| Terminals:  | Nickel plated brass                                            |                                                                                                                                                                                                                                                                                                                                                                                                                                                                                                                                                                                                                                                                                                                                                                                                                                                                                                                                                                                                                                                                                                                                                                                                                                                                                                                                                                                                                                                                                                                                                                                                                                                                                                                                                                                                                                                                                                                                                                                                                                                                                                                                |
| Springs:    | Ø1.0mm Nickel plated spring steel                              |                                                                                                                                                                                                                                                                                                                                                                                                                                                                                                                                                                                                                                                                                                                                                                                                                                                                                                                                                                                                                                                                                                                                                                                                                                                                                                                                                                                                                                                                                                                                                                                                                                                                                                                                                                                                                                                                                                                                                                                                                                                                                                                                |
| Compliance: | Ruffy<br>BO HOL<br>MARION                                      |                                                                                                                                                                                                                                                                                                                                                                                                                                                                                                                                                                                                                                                                                                                                                                                                                                                                                                                                                                                                                                                                                                                                                                                                                                                                                                                                                                                                                                                                                                                                                                                                                                                                                                                                                                                                                                                                                                                                                                                                                                                                                                                                |