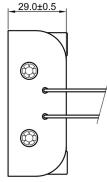

## **Specification**

| Cell Size:  | 4 X D Cell, UM-1, R20, LR20                                    |                                                                                                                                                                                                                                                                                                                                                                                                                                                                                                                                                                                                                                                                                                                                                                                                                                                                                                                                                                                                                                                                                                                                                                                                                                                                                                                                                                                                                                                                                                                                                                                                                                                                                                                                                                                                                                                                                                                                                                                                                                                                                                                                |
|-------------|----------------------------------------------------------------|--------------------------------------------------------------------------------------------------------------------------------------------------------------------------------------------------------------------------------------------------------------------------------------------------------------------------------------------------------------------------------------------------------------------------------------------------------------------------------------------------------------------------------------------------------------------------------------------------------------------------------------------------------------------------------------------------------------------------------------------------------------------------------------------------------------------------------------------------------------------------------------------------------------------------------------------------------------------------------------------------------------------------------------------------------------------------------------------------------------------------------------------------------------------------------------------------------------------------------------------------------------------------------------------------------------------------------------------------------------------------------------------------------------------------------------------------------------------------------------------------------------------------------------------------------------------------------------------------------------------------------------------------------------------------------------------------------------------------------------------------------------------------------------------------------------------------------------------------------------------------------------------------------------------------------------------------------------------------------------------------------------------------------------------------------------------------------------------------------------------------------|
| Wire:       | AWG 24, UL1007<br>150mm ± 5mm<br>Stripped and Tinned: 5mm ±1mm | at the second se |
| Body:       | Polypropylene, 94HB, Black                                     |                                                                                                                                                                                                                                                                                                                                                                                                                                                                                                                                                                                                                                                                                                                                                                                                                                                                                                                                                                                                                                                                                                                                                                                                                                                                                                                                                                                                                                                                                                                                                                                                                                                                                                                                                                                                                                                                                                                                                                                                                                                                                                                                |
| Terminals:  | Nickel plated brass                                            |                                                                                                                                                                                                                                                                                                                                                                                                                                                                                                                                                                                                                                                                                                                                                                                                                                                                                                                                                                                                                                                                                                                                                                                                                                                                                                                                                                                                                                                                                                                                                                                                                                                                                                                                                                                                                                                                                                                                                                                                                                                                                                                                |
| Springs:    | Ø1.0mm Nickel plated spring steel                              |                                                                                                                                                                                                                                                                                                                                                                                                                                                                                                                                                                                                                                                                                                                                                                                                                                                                                                                                                                                                                                                                                                                                                                                                                                                                                                                                                                                                                                                                                                                                                                                                                                                                                                                                                                                                                                                                                                                                                                                                                                                                                                                                |
| Compliance: | Ruffy<br>BO HOL<br>MARION                                      |                                                                                                                                                                                                                                                                                                                                                                                                                                                                                                                                                                                                                                                                                                                                                                                                                                                                                                                                                                                                                                                                                                                                                                                                                                                                                                                                                                                                                                                                                                                                                                                                                                                                                                                                                                                                                                                                                                                                                                                                                                                                                                                                |