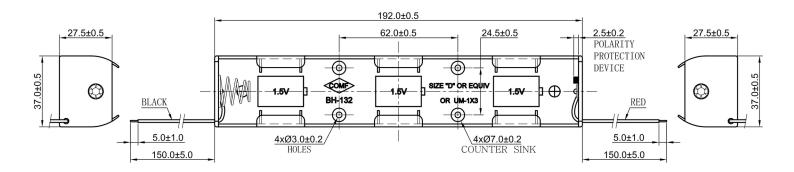

## Product Data Sheet BH-132A

## **Specification**

| _           |                                                                                                                                                                                                                                                                                                                                                                                                                                                                                                                                                                                                                                                                                                                                                                                                                                                                                                                                                                                                                                                                                                                                                                                                                                                                                                                                                                                                                                                                                                                                                                                                                                                                                                                                                                                                                                                                                                                                                                                                                                                                                                                                |
|-------------|--------------------------------------------------------------------------------------------------------------------------------------------------------------------------------------------------------------------------------------------------------------------------------------------------------------------------------------------------------------------------------------------------------------------------------------------------------------------------------------------------------------------------------------------------------------------------------------------------------------------------------------------------------------------------------------------------------------------------------------------------------------------------------------------------------------------------------------------------------------------------------------------------------------------------------------------------------------------------------------------------------------------------------------------------------------------------------------------------------------------------------------------------------------------------------------------------------------------------------------------------------------------------------------------------------------------------------------------------------------------------------------------------------------------------------------------------------------------------------------------------------------------------------------------------------------------------------------------------------------------------------------------------------------------------------------------------------------------------------------------------------------------------------------------------------------------------------------------------------------------------------------------------------------------------------------------------------------------------------------------------------------------------------------------------------------------------------------------------------------------------------|
| Cell Size:  | 3 X D Cell, UM-1, R20, LR20                                                                                                                                                                                                                                                                                                                                                                                                                                                                                                                                                                                                                                                                                                                                                                                                                                                                                                                                                                                                                                                                                                                                                                                                                                                                                                                                                                                                                                                                                                                                                                                                                                                                                                                                                                                                                                                                                                                                                                                                                                                                                                    |
| Wire:       | AWG 24, UL1007<br>150mm ± 5mm<br>Stripped and Tinned: 5mm ±1mm                                                                                                                                                                                                                                                                                                                                                                                                                                                                                                                                                                                                                                                                                                                                                                                                                                                                                                                                                                                                                                                                                                                                                                                                                                                                                                                                                                                                                                                                                                                                                                                                                                                                                                                                                                                                                                                                                                                                                                                                                                                                 |
| Body:       | Polypropylene, 94HB Black                                                                                                                                                                                                                                                                                                                                                                                                                                                                                                                                                                                                                                                                                                                                                                                                                                                                                                                                                                                                                                                                                                                                                                                                                                                                                                                                                                                                                                                                                                                                                                                                                                                                                                                                                                                                                                                                                                                                                                                                                                                                                                      |
| Terminals:  | Nickel plated brass                                                                                                                                                                                                                                                                                                                                                                                                                                                                                                                                                                                                                                                                                                                                                                                                                                                                                                                                                                                                                                                                                                                                                                                                                                                                                                                                                                                                                                                                                                                                                                                                                                                                                                                                                                                                                                                                                                                                                                                                                                                                                                            |
| Springs:    | Ø1.0mm Nickel plated spring steel                                                                                                                                                                                                                                                                                                                                                                                                                                                                                                                                                                                                                                                                                                                                                                                                                                                                                                                                                                                                                                                                                                                                                                                                                                                                                                                                                                                                                                                                                                                                                                                                                                                                                                                                                                                                                                                                                                                                                                                                                                                                                              |
| Compliance: | Dustry Environment Schrift Compliant |