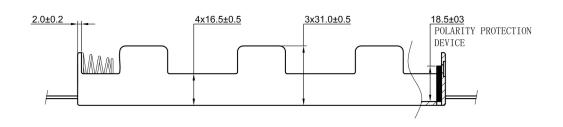

## Product Data Sheet BH-132A

## **Specification**

| _           |                                                                                                                                                                                                                                                                                                                                                                                                                                                                                                                                                                                                                                                                                                                                                                                                                                                                                                                                                                                                                                                                                                                                                                                                                                                                                                                                                                                                                                                                                                                                                                                                                                                                                                                                                                                                                                                                                                                                                                                                                                                                                                                                |
|-------------|--------------------------------------------------------------------------------------------------------------------------------------------------------------------------------------------------------------------------------------------------------------------------------------------------------------------------------------------------------------------------------------------------------------------------------------------------------------------------------------------------------------------------------------------------------------------------------------------------------------------------------------------------------------------------------------------------------------------------------------------------------------------------------------------------------------------------------------------------------------------------------------------------------------------------------------------------------------------------------------------------------------------------------------------------------------------------------------------------------------------------------------------------------------------------------------------------------------------------------------------------------------------------------------------------------------------------------------------------------------------------------------------------------------------------------------------------------------------------------------------------------------------------------------------------------------------------------------------------------------------------------------------------------------------------------------------------------------------------------------------------------------------------------------------------------------------------------------------------------------------------------------------------------------------------------------------------------------------------------------------------------------------------------------------------------------------------------------------------------------------------------|
| Cell Size:  | 3 X D Cell, UM-1, R20, LR20                                                                                                                                                                                                                                                                                                                                                                                                                                                                                                                                                                                                                                                                                                                                                                                                                                                                                                                                                                                                                                                                                                                                                                                                                                                                                                                                                                                                                                                                                                                                                                                                                                                                                                                                                                                                                                                                                                                                                                                                                                                                                                    |
| Wire:       | AWG 24, UL1007<br>150mm ± 5mm<br>Stripped and Tinned: 5mm ±1mm                                                                                                                                                                                                                                                                                                                                                                                                                                                                                                                                                                                                                                                                                                                                                                                                                                                                                                                                                                                                                                                                                                                                                                                                                                                                                                                                                                                                                                                                                                                                                                                                                                                                                                                                                                                                                                                                                                                                                                                                                                                                 |
| Body:       | Polypropylene, 94HB Black                                                                                                                                                                                                                                                                                                                                                                                                                                                                                                                                                                                                                                                                                                                                                                                                                                                                                                                                                                                                                                                                                                                                                                                                                                                                                                                                                                                                                                                                                                                                                                                                                                                                                                                                                                                                                                                                                                                                                                                                                                                                                                      |
| Terminals:  | Nickel plated brass                                                                                                                                                                                                                                                                                                                                                                                                                                                                                                                                                                                                                                                                                                                                                                                                                                                                                                                                                                                                                                                                                                                                                                                                                                                                                                                                                                                                                                                                                                                                                                                                                                                                                                                                                                                                                                                                                                                                                                                                                                                                                                            |
| Springs:    | Ø1.0mm Nickel plated spring steel                                                                                                                                                                                                                                                                                                                                                                                                                                                                                                                                                                                                                                                                                                                                                                                                                                                                                                                                                                                                                                                                                                                                                                                                                                                                                                                                                                                                                                                                                                                                                                                                                                                                                                                                                                                                                                                                                                                                                                                                                                                                                              |
| Compliance: | Dustry Environment Schrift Compliant |