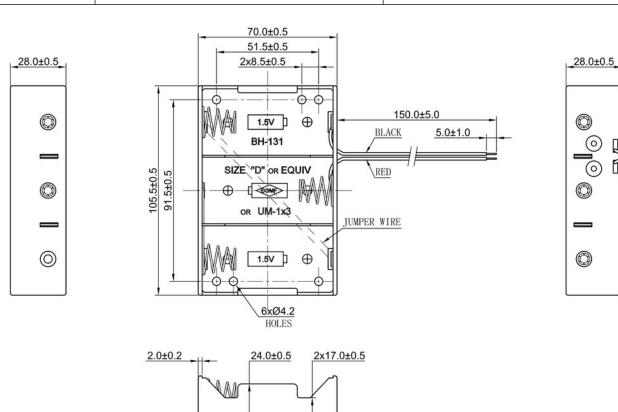

## **Product Data Sheet BH-131A**

## **Specification**

.....

| Cell Size:  | 3 X D Cell, UM-1, R20, LR20                                                        |  |
|-------------|------------------------------------------------------------------------------------|--|
| Wire:       | AWG 24, UL1007<br>150mm ± 5mm<br>Stripped and Tinned: 5mm ±1mm                     |  |
| Body:       | Polypropylene, Black                                                               |  |
| Terminals:  | Nickel plated brass                                                                |  |
| Springs:    | Ø0.8mm Nickel plated spring steel                                                  |  |
| Compliance: | Builty<br>BO ROT<br>BO ROT<br>BO ROT<br>BO ROT<br>BO ROT<br>BO ROT<br>BO ROTALIANT |  |