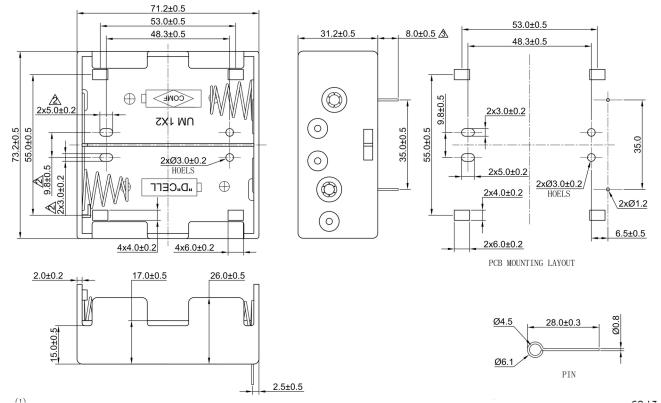

## Product Data Sheet BH-121-1P

## **Specification**

| Cell Size:    | 2 X D Cell, UM-1, R20, LR20                                              |
|---------------|--------------------------------------------------------------------------|
| Wire:         | AWG 24, UL1007<br>150mm ± 5mm<br>Stripped and Tinned: 5mm ±1mm           |
| Body:         | Polypropylene 94HB, Black                                                |
| Terminals:    | Nickel plated brass                                                      |
| Springs:      | Ø0.9mm Nickel plated spring steel                                        |
| Pin Terminal: | Nickel plated brass                                                      |
| Compliance:   | Dually Environment 80 1901 Start Road Road Road Road Road Road Road Road |