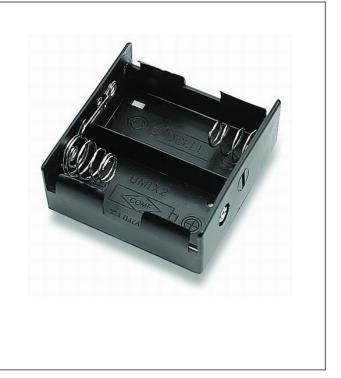

## **Specification**

| Cell Size:  | 2 X D Cell, UM-1, R20, LR20                                    |
|-------------|----------------------------------------------------------------|
| Wire:       | AWG 24, UL1007<br>150mm ± 5mm<br>Stripped and Tinned: 5mm ±1mm |
| Body:       | Polypropylene 94HB, Black                                      |
| Terminals:  | Nickel plated brass                                            |
| Springs:    | Ø0.9mm Nickel plated spring steel                              |
| Switch:     | Nickel plated iron.                                            |
| Compliance: | Duelly Environment SO HOST SO 14021                            |