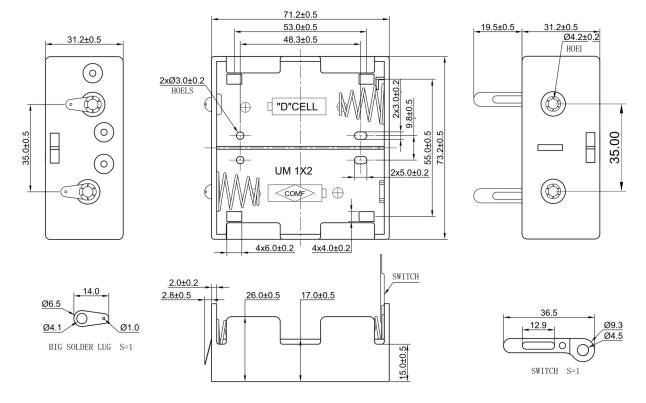

## **Specification**

| Cell Size:  | 2 X D Cell, UM-1, R20, LR20                                    |
|-------------|----------------------------------------------------------------|
| Wire:       | AWG 24, UL1007<br>150mm ± 5mm<br>Stripped and Tinned: 5mm ±1mm |
| Body:       | Polypropylene 94HB, Black                                      |
| Terminals:  | Nickel plated brass                                            |
| Springs:    | Ø0.9mm Nickel plated spring steel                              |
| Switch:     | Nickel plated iron.                                            |
| Compliance: | Duelly Environment SO HOST SO 14021                            |